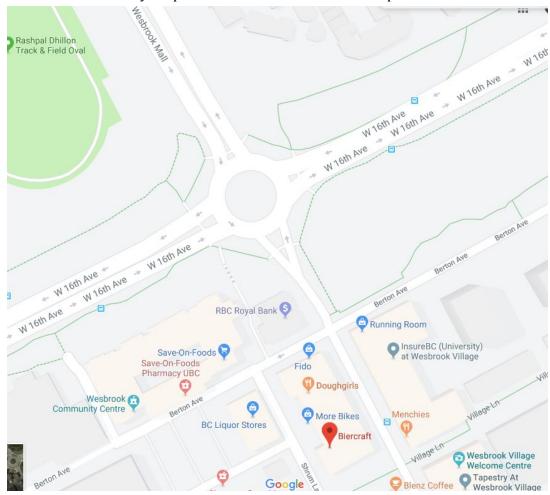

## BierCraft UBC

3340 Shrum Lane, Vancouver, BC V6T 1W5

#### **Driving:**

From UBC: Proceed onto Wesbrook Mall, go straight through the roundabout to Wesbrook Village.

There is a parking lot on Berton Ave (in front of the Save on Foods), and additional street parking along Wesbrook Mall.

#### Walking:

It takes approximately 30 minutes to walk from Irving K. Barber Learning Centre to BierCraft. Proceed south on East Mall, continue and turn left at West 16th Ave roundabout, then turn right at Wesbrook Mall roundabout, and proceed into Wesbrook Village.