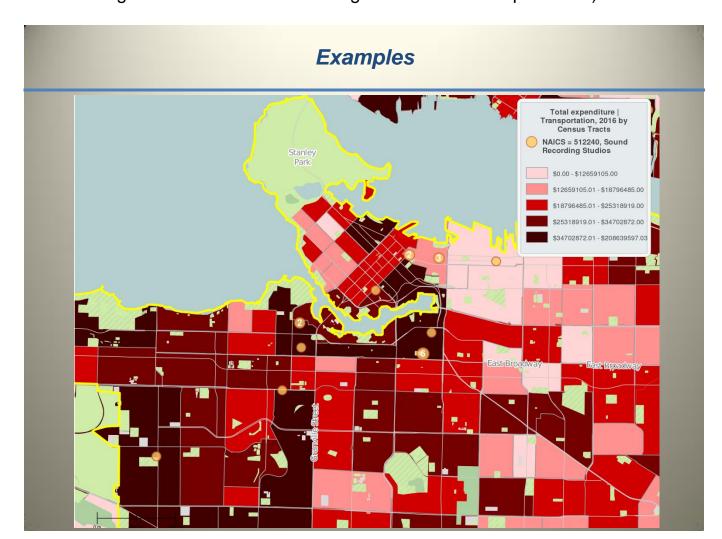

## What's in it?:

- A mapping application that enables users to develop interactive thematic maps and reports using thousands of demographic, business, and marketing data variables for Canada (default) or USA
- Map locations of businesses based on their NAICS industry classification (sound recording studios are shown as orange dots in the example below)