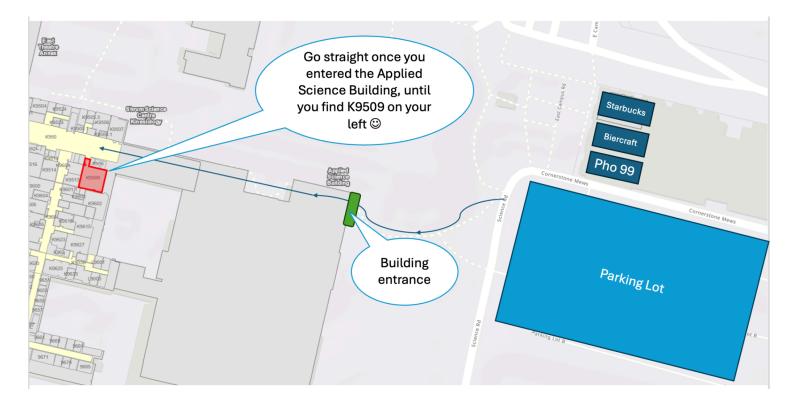

## Korean Professors in BC (KPBC) Spring 2025 Conference

Time: Friday, April 11, 2025, 5:00 PM

Location: Simon Fraser University (SFU) Burnaby Campus, Room K9509 (see map below)

Speakers

**Dinner Reception:** Please join us for a **Korean BBQ dinner** following the conference.

## **SFU Parking Lot Address:**

https://maps.app.goo.gl/dVpbq3roX7x2Kx1V9

**Dinner Reception: Insadong Korean BBQ Restaurant** 

403 North Rd #301, Coquitlam, BC V3K 3V9

https://maps.app.goo.gl/9WXGywQZ1eonhmR37