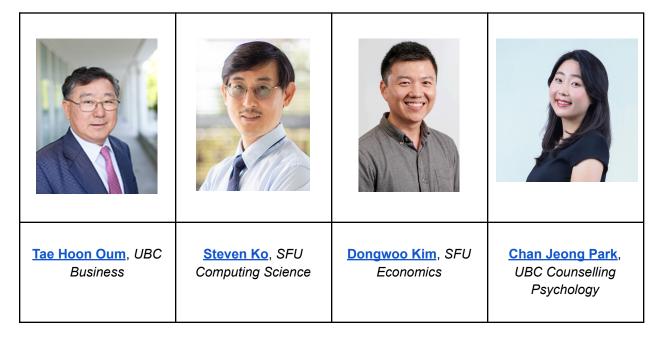

## Korean Professors in BC (KPBC) Spring 2025 Conference

Time: Friday, April 11, 2025, 5:00 PM

Location: Simon Fraser University (SFU) Burnaby Campus, Room K9509 (see map below)

Speakers

**Dinner Reception:** Please join us for a **Korean BBQ dinner** following the conference.