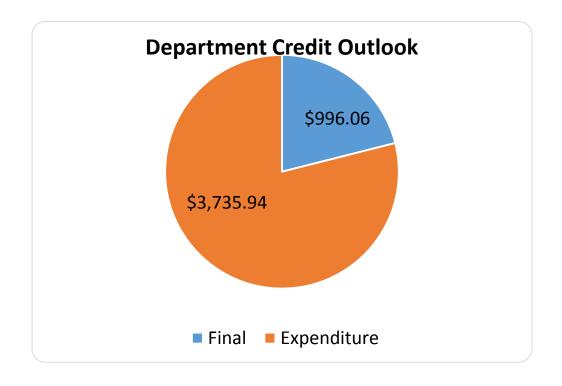

## CHBE Grad Student Council January Financial Review



## CHBE Grad Council Treasury

- We spent \$650 from ourselves; we collected \$777.
- Now we have \$876 in our Treasury.





## Department Credit

• We have \$996 left to spend.



## How do we want to spend the credit?

• Before that, do we want to spend the money OR keep it for the next council?

That brings us to the questions,
 WHO ARE STAYING FOR THE NEXT YEAR'S COUNCIL?

| January Treasury Review - January 10, 2016  |             |            |             |           |           |
|---------------------------------------------|-------------|------------|-------------|-----------|-----------|
| Items                                       | Budget      |            | Spent       |           | Collected |
|                                             |             | Treasury   | Dept        | GSS       |           |
| May Hiking                                  | 200.00      | \$ 40.00   | \$ 119.25   | \$ -      | \$ 105.00 |
| June Hiking