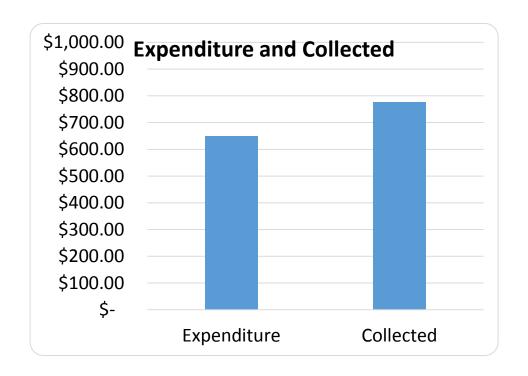

## CHBE Grad Council Treasury

- We spent \$650 from ourselves; we collected \$777.
- Now we have \$876 in our Treasury.