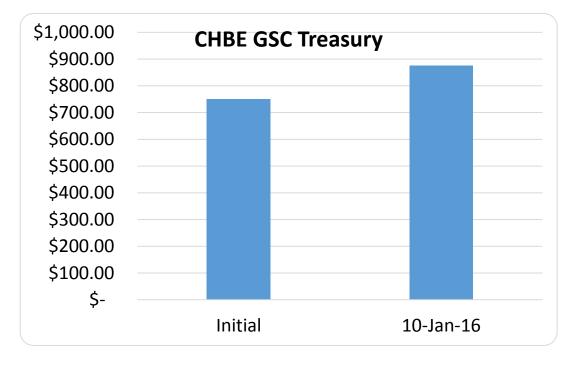

## CHBE Grad Council Treasury

- We spent \$650 from ourselves; we collected \$777.
- Now we have \$876 in our Treasury.