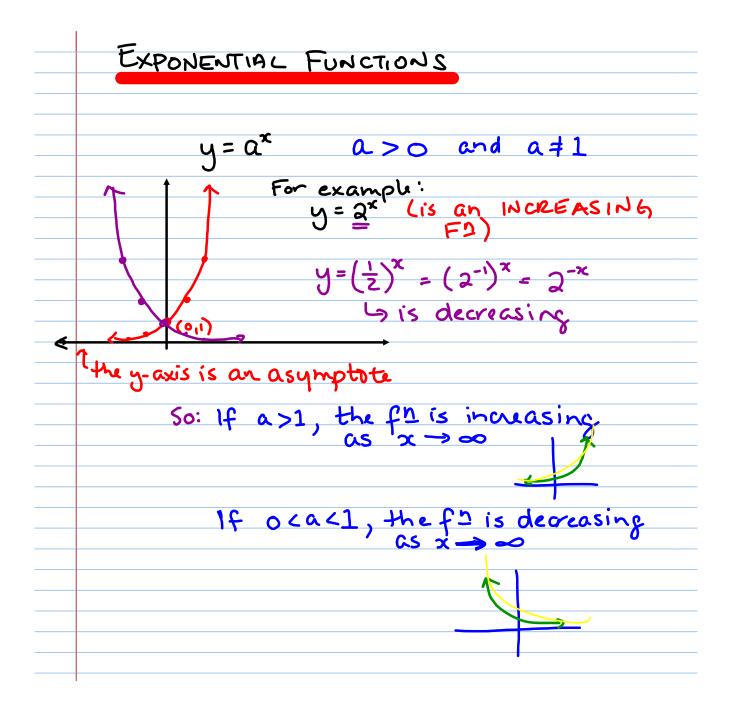

Aflu virus is spreading through Correlin. N=2<sup>t</sup> where N is the # of infected students and t is the time in days. How many days sick? days until 256 kids are (a) 256=2<sup>t</sup> t= & days How many kids will be sick in 12 days? (b)  $N = 2^{12}$ = 4096

Scuba diving: The light decreases by  
3% every 10 m.  
Determine an equation to model this.  

$$-100\%$$
  
 $-100\%$   
 $-100\%$   
 $-100\%$   
 $-100\%$   
 $-100\%$   
 $-100\%$   
 $-100\%$   
 $-100\%$   
 $-100\%$   
 $-100\%$   
 $-100\%$   
 $-100\%$   
 $-100\%$   
 $-100\%$   
 $-100\%$   
 $-100\%$   
 $-100\%$   
 $-100\%$   
 $-100\%$   
 $-100\%$   
 $-100\%$   
 $-100\%$   
 $-100\%$   
 $-100\%$   
 $-100\%$   
 $-100\%$   
 $-100\%$   
 $-100\%$   
 $-100\%$   
 $-100\%$   
 $-100\%$   
 $-100\%$   
 $-100\%