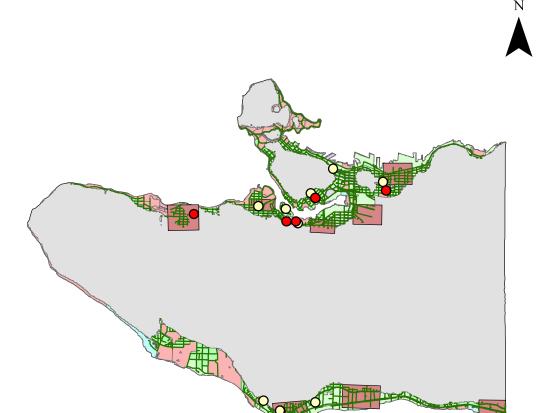

## Legend

- Health Facilities at At Risk
- Education Facilities at Risk

—— Roads at Risk

Signage