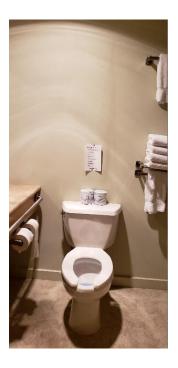

Rooms #101 & #102 are wheelchair accessible rooms,

In each room, you will find:

- 2 single beds, each 26.5" in height.
- A roll in shower that is 61" wide and 36" deep
- Hand rails in the shower stall and near the toilet
- Shower bench