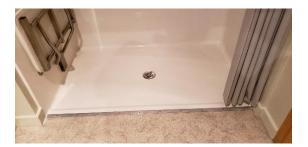

Rooms #101 & #102 are wheelchair accessible rooms,

In each room, you will find:

- 2 single beds, each 26.5" in height.
- A roll in shower that is 61" wide and 36" deep
- Hand rails in the shower stall and near the toilet
- Shower bench