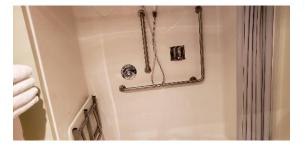

Rooms #101 & #102 are wheelchair accessible rooms,

In each room, you will find:

- 2 single beds, each 26.5" in height.
- A roll in shower that is 61" wide and 36" deep
- Hand rails in the shower stall and near the toilet
- Shower bench