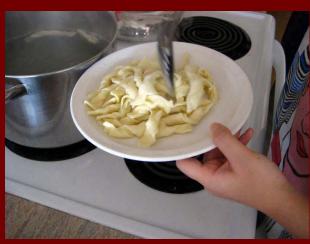

### Recipe, tasting and self-rating

Students made the pasta they designed, tasted, and rated their product.