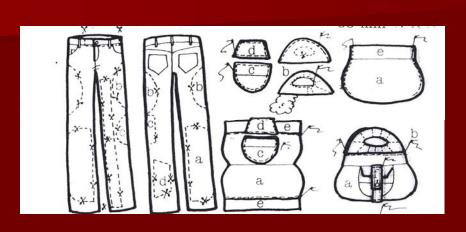

Textiles 11 Recycled Jean Bags: A handbag was made, computer research and written portfolio assignment completed, and mini-fashion of their work was shared to practice their presentation skills.