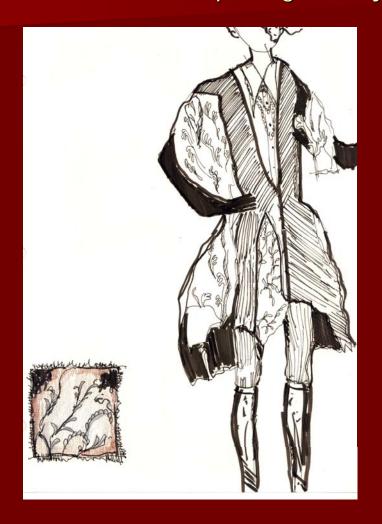

Fashion Illustration: Still life was set up for two classes. Techniques were demonstrated to students, assignment was explained and individual instructional support was offered. Assignments were modified for a few students. Students continued improving and enjoying their final results!