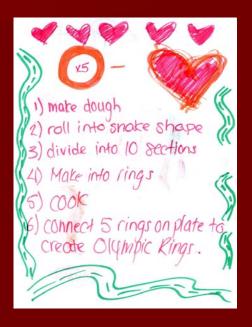

# Foods 11: Recipes By Design: methods and pasta shapes developed by students

1 Make the dough 2 Roll out the dough 3 CU+In+0 3 cm wide ribbon shape . (7cm' 4 Twist it twice and connect the ending 5 There you go!

#### Feedback, Extension and Assessment:

Students had a practical quiz for the pasta unit to assess their skills. Taking the students' pasta drawings, I made and personalized Valentine cards for each of them, on the last day of class before Olympic break Feb 12, 2010.