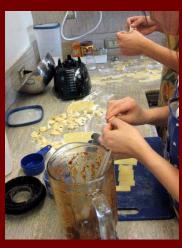

### Recipe, tasting and self-rating

Students made the pasta they designed, tasted, and rated their product.