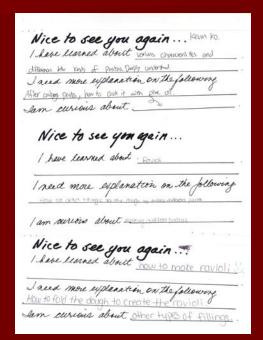

#### Exit Slips and Reflecting

- Example of Reflecting and Adapting
- From an exit slip there was a request for stir-fry so I included one in our Vegetarian Foods Unit.
- Block 1:the dish was salty. The students prefer rice instead of noodles.
- Block 2 and 4: For the Mount Fuji Stirfry, we need to reduce the salt from the miso and soya sauce.
- Comments from a student, named B: Yes Miss Q, good call on reducing the soya sauce and miso paste! Tastes good!
- Additional notes on the agenda: I need to give reminders on clean up, and have students give me their exit slips.

#### Feedback, Extension and Assessment:

Students had a practical quiz for the pasta unit to assess their skills. Taking the students' pasta drawings, I made and personalized Valentine cards for each of them, on the last day of class before Olympic break Feb 12, 2010.