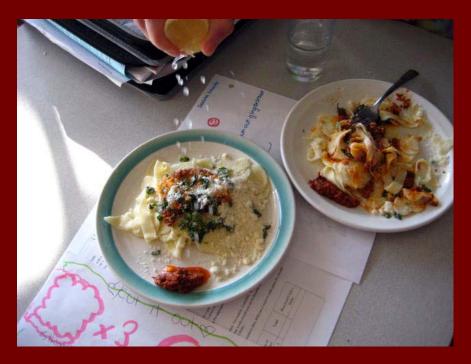

## Foods 11 Pasta By Design: Day 2

### Recipe, tasting and self-rating

Students made the pasta they designed, tasted, and rated their product.

#### Feedback, Extension and Assessment:

Students had a practical quiz for the pasta unit to assess their skills. Taking the students' pasta drawings, I made and personalized Valentine cards for each of them, on the last day of class before Olympic break Feb 12, 2010.