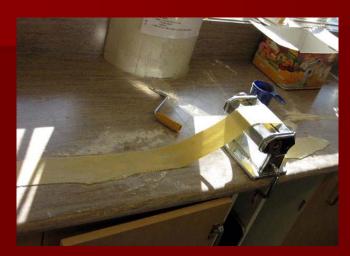

# Foods 11: Recipes By Design: methods and pasta shapes developed by students

1 Make the dough 2 Roll out the dough 3 CU+In+0 3 cm wide ribbon shape . (7cm' 4 Twist it twice and connect the ending 5 There you go!

## Foods 11 Pasta By Design: Day 2