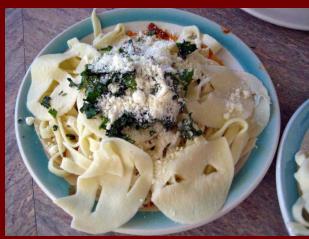

## Foods 11 Pasta By Design: Day 2

### Recipe, tasting and self-rating

Students made the pasta they designed, tasted, and rated their product.