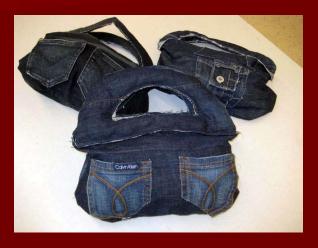

Textiles 11 Recycled Jean Bags: A handbag was made, computer research and written portfolio assignment completed, and mini-fashion of their work was shared to practice their presentation skills.