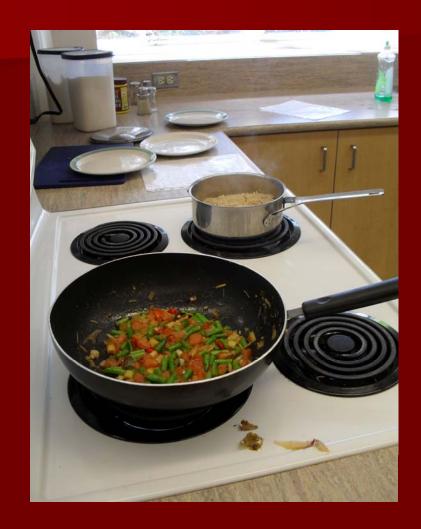

#### Karen June Myskiw: Visual Highlights

To whet your appetite, I have included a sampling of units of study, grade levels and lessons and made reference to assessment for learning. Bon appetite! South East Asian Foods 12: Students explored flavours of Thailand, Vietnam, Cambodia and Japan. Curry paste was made using a rock and plastic bag as mortar and pestle for Sambal beans. Students demonstrated to others in class how to make sushi.

#### Exit Slips and Reflecting

- Example of Reflecting and Adapting
- From an exit slip there was a request for stir-fry so I included one in our Vegetarian Foods Unit.
- Block 1:the dish was salty. The students prefer rice instead of noodles.
- Block 2 and 4: For the Mount Fuji Stirfry, we need to reduce the salt from the miso and soya sauce.
- Comments from a student, named B: Yes Miss Q, good call on reducing the soya sauce and miso paste! Tastes good!
- Additional notes on the agenda: I need to give reminders on clean up, and have students give me their exit slips.