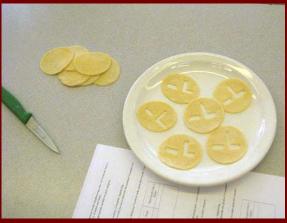

# Foods 11: Recipes By Design: methods and pasta shapes developed by students

1 Make the dough 2 Roll out the dough 3 CU+In+0 3 cm wide ribbon shape . (7cm' 4 Twist it twice and connect the ending 5 There you go!

## Foods 11 Pasta By Design: Day 2