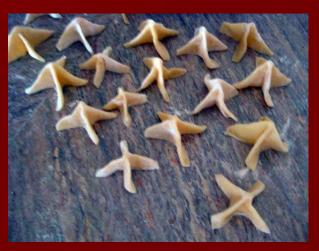

# Foods 11: Recipes By Design: methods and pasta shapes developed by students

1 Make the dough 2 Roll out the dough 3 CU+In+0 3 cm wide ribbon shape . (7cm' 4 Twist it twice and connect the ending 5 There you go!

## Foods 11 Pasta By Design: Day 2