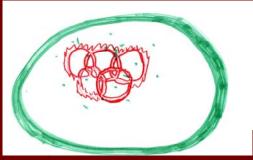

#### Feedback, Extension and Assessment:

Students had a practical quiz for the pasta unit to assess their skills. Taking the students' pasta drawings, I made and personalized Valentine cards for each of them, on the last day of class before Olympic break Feb 12, 2010.