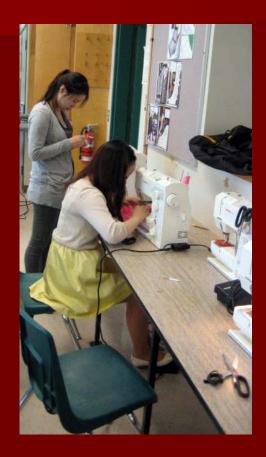

Textiles 11 Recycled Jean Bags: A handbag was made, computer research and written portfolio assignment completed, and mini-fashion of their work was shared to practice their presentation skills.

Applied Skills 8: Working with my "little monkeys" we learned a lot. They learned what fabric is, and how to sew; I practiced the fine art and creative aspects of classroom management: relationship building, guidance, limits and consequences.