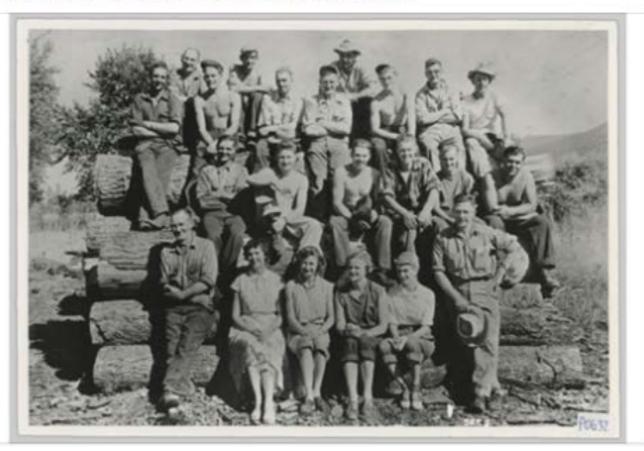

#### Digitized Okanagan History

Published by Hootsuite [?] ⋅ 18 April at 15:25 ⋅ 🚱

#tbt to 1955 -- the Peachland Sawmill crew posing for a group photo! Find out more, including the names of the sawmill workers in the photo, at doh.arcabc.ca

Photograph courtesy of Peachland Museum.

#bchistory #localhistory #archives #okanagan