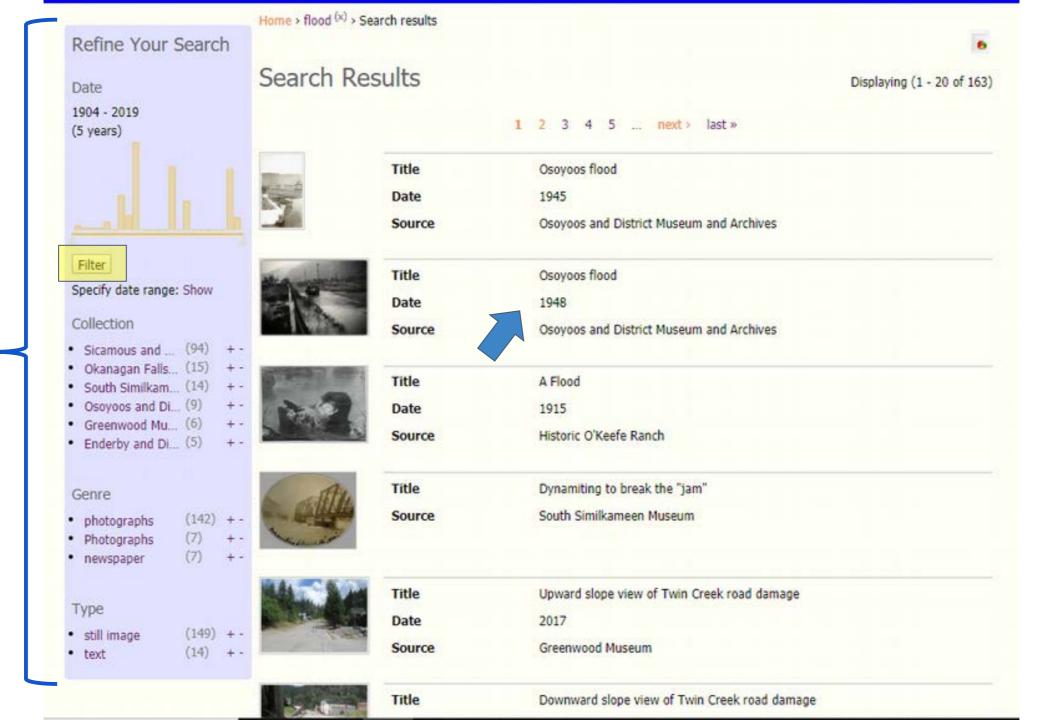

#### Osoyoos flood

#### In collections

Osoyoos Photographs

#### Description

| Title                | Osoyoos flood                                                                                                                                                                                            |  |  |  |
|----------------------|----------------------------------------------------------------------------------------------------------------------------------------------------------------------------------------------------------|--|--|--|
| Date                 | 1948                                                                                                                                                                                                     |  |  |  |
| Extent               | 1 photograph : black & white                                                                                                                                                                             |  |  |  |
| Description          | Car driving on a flooded road on east side of Osoyoos Lake                                                                                                                                               |  |  |  |
| Local Identifier     | 2011.001.100                                                                                                                                                                                             |  |  |  |
| Source               | Osoyoos and District Museum and Archives                                                                                                                                                                 |  |  |  |
| Rights               | Images provided for research and reference only. Permission to publish, copy, or otherwise use these images must be obtained from Osoyoos and District Museum and Archives: http://www.osoyoosmuseum.ca/ |  |  |  |
| Туре                 | still image                                                                                                                                                                                              |  |  |  |
| Genre                | photographs                                                                                                                                                                                              |  |  |  |
| Subject              | Floods                                                                                                                                                                                                   |  |  |  |
| Geographical Subject | Osoyoos (B.C.)                                                                                                                                                                                           |  |  |  |
|                      |                                                                                                                                                                                                          |  |  |  |