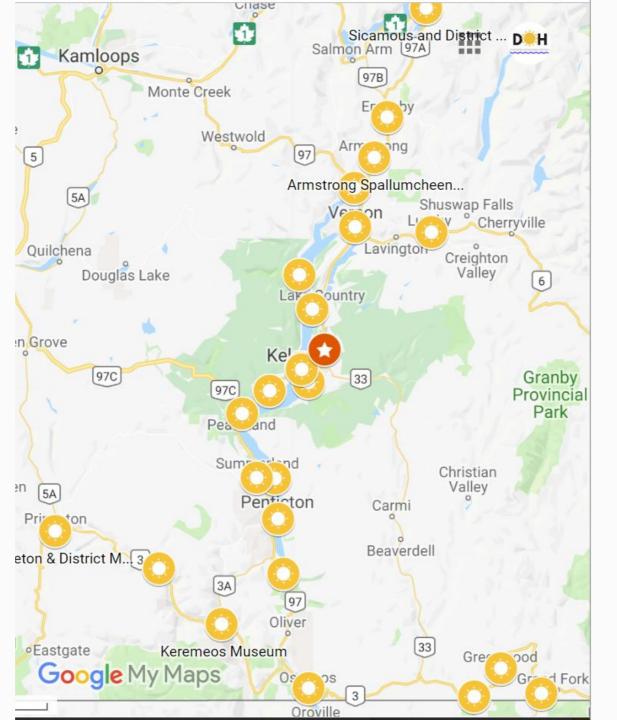

23 partners

## **Shuswap**

#### Monashee

### **Similkameen**

Okanagan

## **Boundary**

**Origins & Early Development** 

Project roots
Survey & follow up site visits
Itinerant digitization model
Selection of a platform