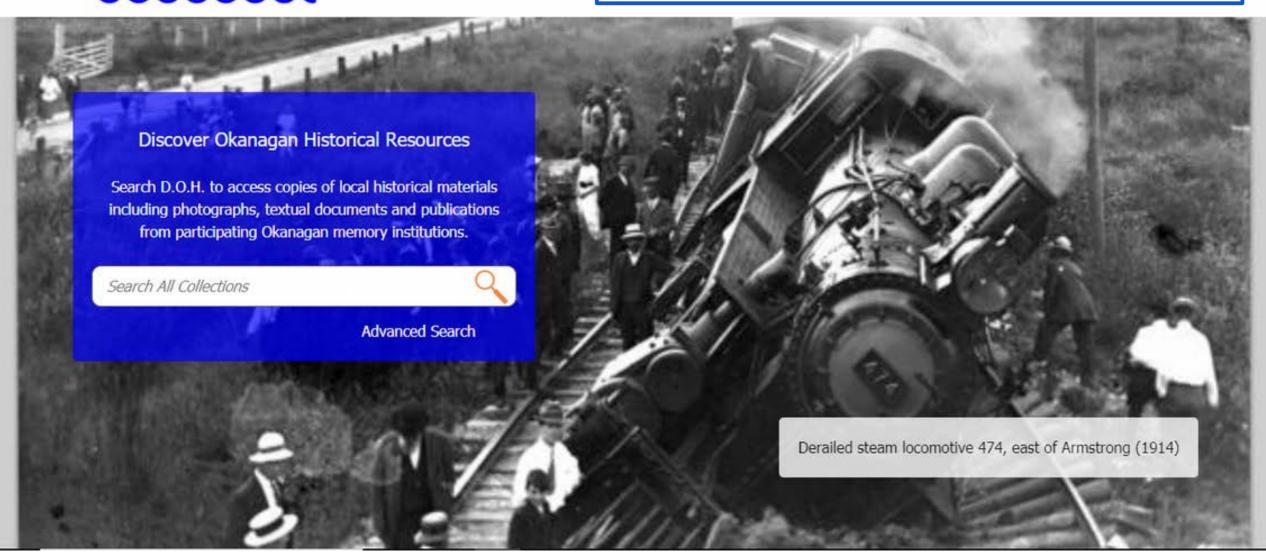

#### Search All Collections

Home > On this day, April 16

### On this day, April 16

Public School students - Teacher Eli Wilson (1906)

(270) Lambs at Eagle Bay (1939)

Arca is a collaborative initiative of British Columbia's post-secondary institutions, supported by the Province of British Columbia and the BC Electronic Library Network. This site is a partner in Arca, British Columbia's collaborative digital repository. Home > Blog