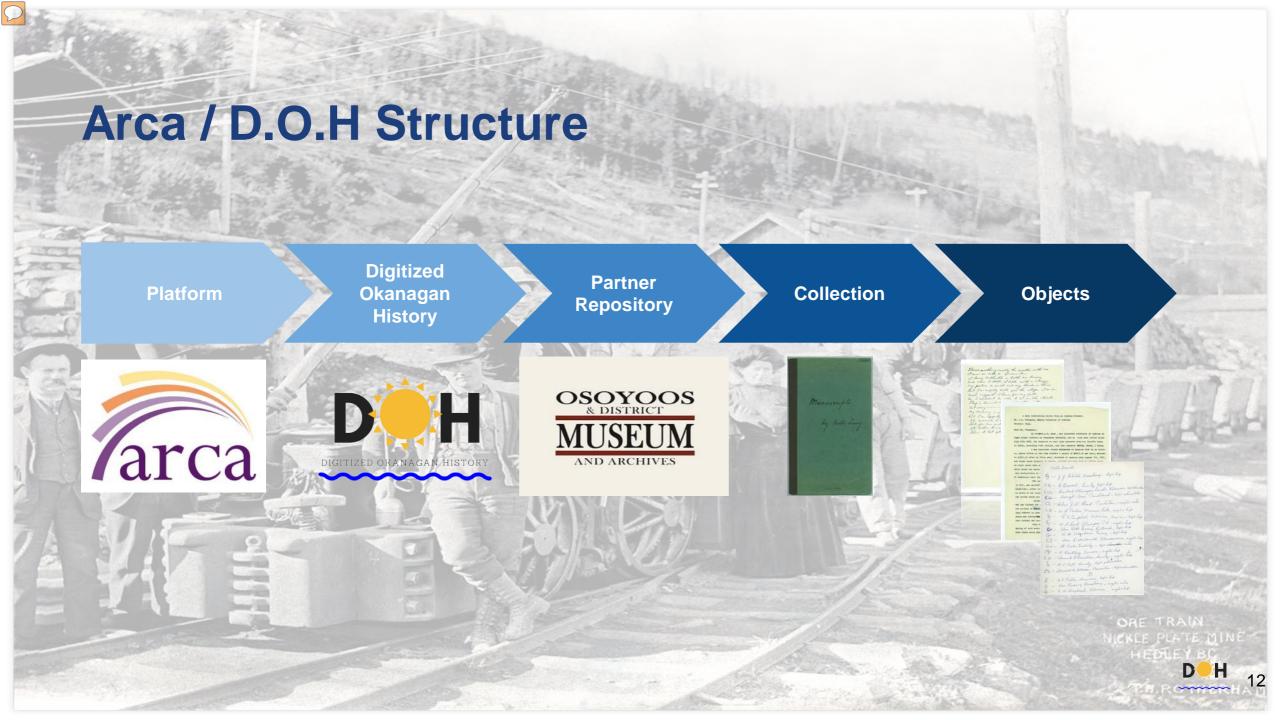

# **Portal Content**

- 12,000 photographs
- Approximately 100 collections, fonds, or albums
- 80 maps
- Growing collection of oral histories
- The Prospector
- KDGS Reports
- OHS Reports
- Mining, agriculture, schools

#### About D.O.H. and Arca

46970 Items in 104 Collections

From its inception in 2016, the Digitized Okanagan History (D.O.H.) project has been conceived of as a unique regional partnership involving the University of British Columbia's Okanagan Campus Library and numerous community memory institutions located throughout the Okanagan, Shuswap, Similkameen and Boundary regions of B.C.'s southern interior. The objective of D.O.H. is to work collaboratively with partner repositories to improve access to a wide range of local historical resources by digitizing or collecting digital copies of photographs, archival records, maps, publications, oral histories and community newspapers and making this information more widely available through a single, integrated online portal.

We upload our digitized materials to the D.O.H. repository, which is part of Arca, a collaborative initiative to support the development and implementation of digital repositories at BC post-secondary institutions. Foundational to the creation of the BC Digital Library, Arca is a province-wide network of institutional repositories that: