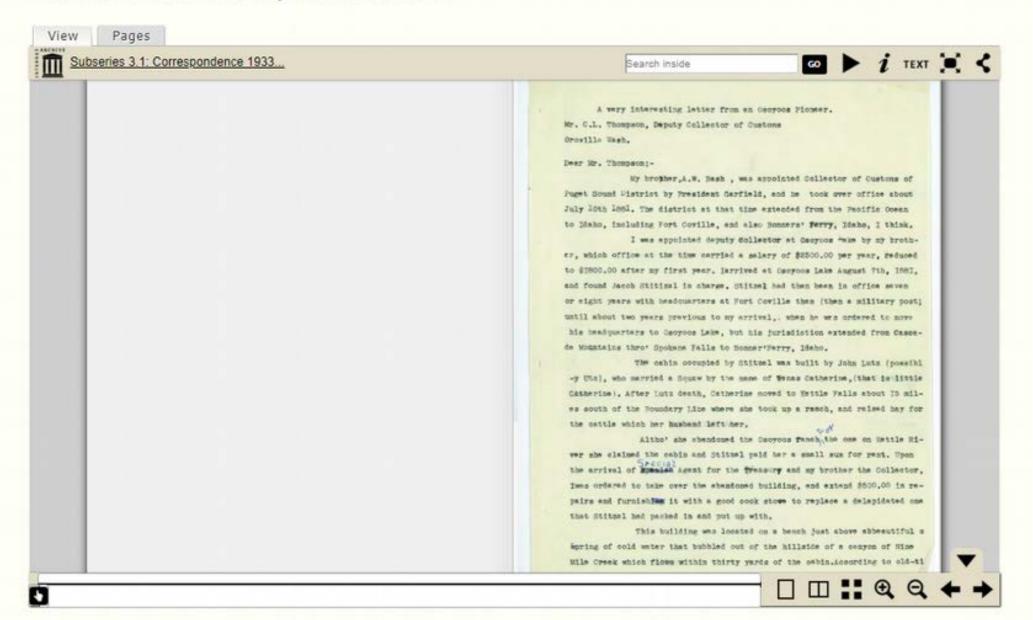

#### Series 3: Research materials

Series consists of published materials, unpublished materials, and correspondence used by Katie Lacey for research or personal interest purposes.

Subseries 3.1: Correspondence 1933

Subseries 3.2: Published materials

Subseries 3.3: Unpublished materials

 $\bigcirc$ 

Home > Browse > Osoyoos and District Museum and Archives > Katie Lacey fonds > Series 3: Research materials > Subseries 3.1: Correspondence 1933

#### Subseries 3.1: Correspondence 1933

 $\bigcirc$ 

Home - Browne - Osoyous and District Museum and Archives - Osoyous Photographs - Osoyous flood