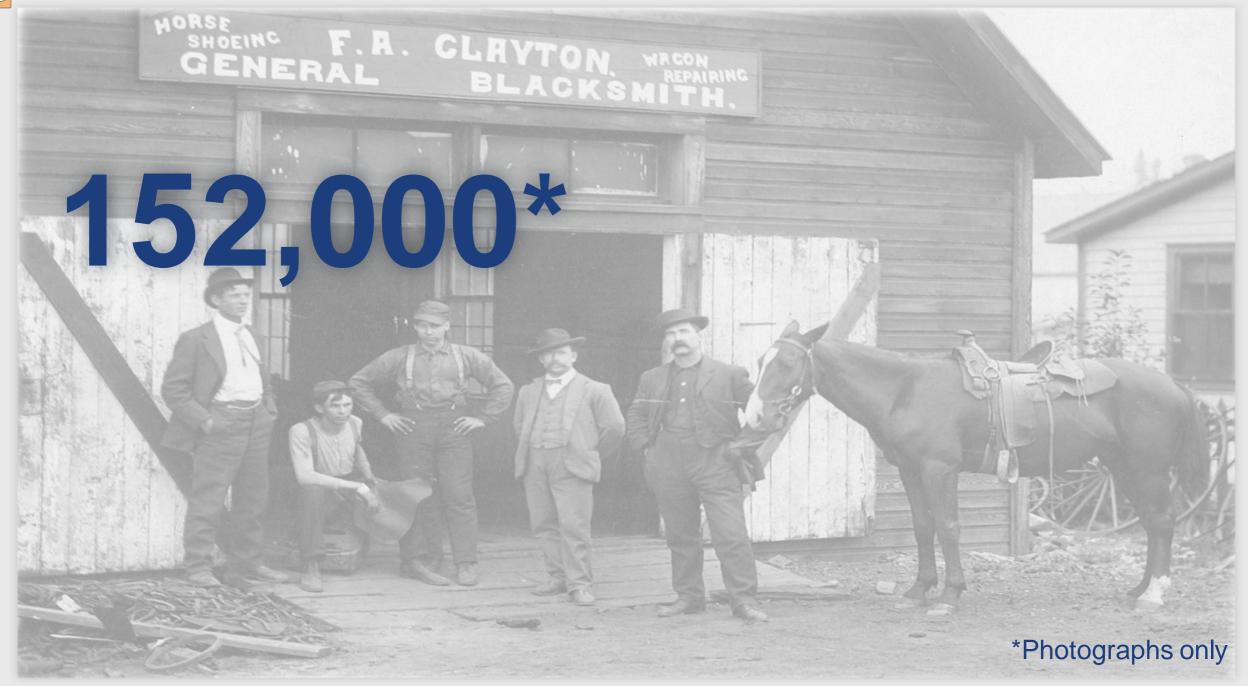

Slide 6: Blacksmith Frank A. Clayton in group photograph. (1906). Armstrong Museum and Arts Society, control no. ASMAS00712. <a href="https://doh.arcabc.ca/islandora/object/arms%3A1279">https://doh.arcabc.ca/islandora/object/arms%3A1279</a>