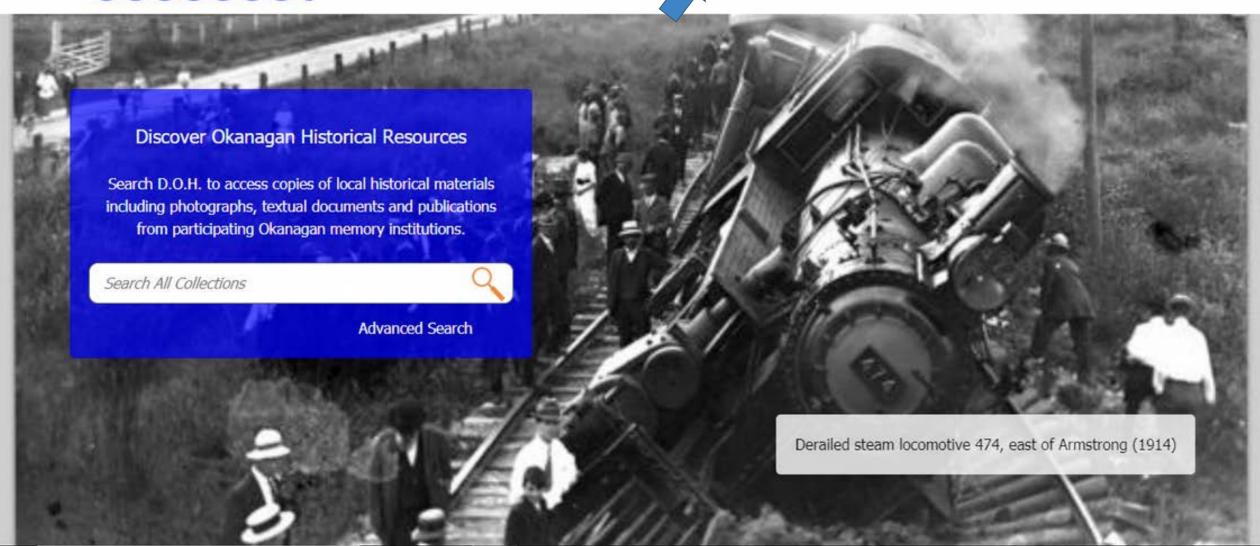

#### Search All Collections

Home > On this day, April 16

### On this day, April 16

Public School students - Teacher Eli Wilson (1906)

(270) Lambs at Eagle Bay (1939)

Arca is a collaborative initiative of British Columbia's post-secondary institutions, supported by the Province of British Columbia and the BC Electronic Library Network. This site is a partner in Arca, British Columbia's collaborative digital repository. Home > Blog