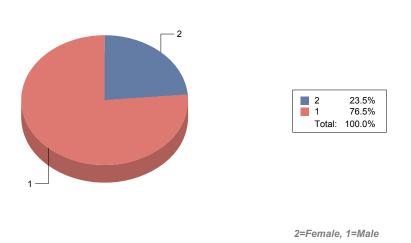

### Responses as a Percentage

2=YES, 1=NO

Question B: Are you a girl or a boy?

# Responses as a Percentage

Question C: Are you of Aboriginal descent (Dene, Metis, Inuit, other)?