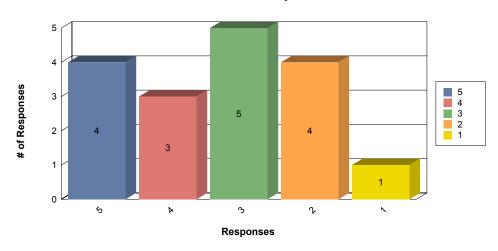

Question 1: Do you like school? Average Response (from 1 to 5, 5 being the best): 3.76 Average Response (as a percentage): 75.29%

Percent who responded "All of the Time" or "Many Times":52.94

Percent who responded "At No Time" or "Few Times": 17.65

#### **Number of Responses**