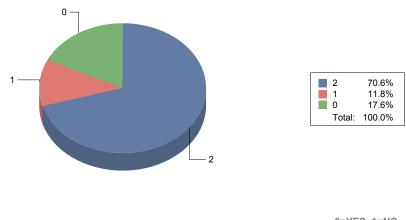

# Responses as a Percentage

Question C: Are you of Aboriginal descent (Dene, Metis, Inuit, other)?

# Responses as a Percentage

2=YES, 1=NO