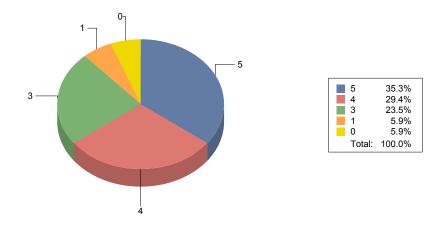

Question 1: Do you like school? Average Response (from 1 to 5, 5 being the best): 3.76 Average Response (as a percentage): 75.29%

Percent who responded "All of the Time" or "Many Times":52.94

Percent who responded "At No Time" or "Few Times": 17.65

#### Responses as a Percentage

Question 3: Do you try to do your best at school?

Average Response (from 1 to 5, 5 being the best): 3.94 Average Response (as a percentage): 78.82%

Percent who responded "All of the Time" or "Many Times": 70.59