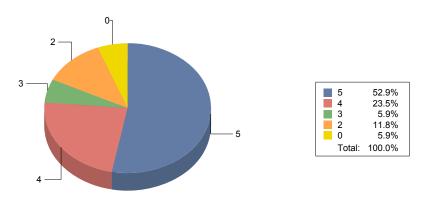

#### Question 2:

Do you like what you are learning at school?

Average Response (from 1 to 5, 5 being the best): 3.76 Average Response (as a percentage): 75.29%

Percent who responded "All of the Time" or "Many Times": 58.82

#### Responses as a Percentage

Question 3: Do you try to do your best at school?

Average Response (from 1 to 5, 5 being the best): 3.94 Average Response (as a percentage): 78.82%

Percent who responded "All of the Time" or "Many Times": 70.59