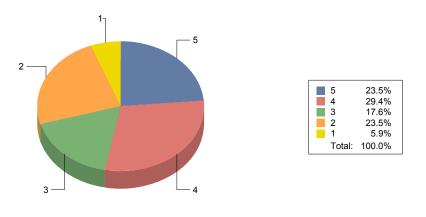

#### Question 2:

Do you like what you are learning at school?

Average Response (from 1 to 5, 5 being the best): 3.76 Average Response (as a percentage): 75.29%

Percent who responded "All of the Time" or "Many Times": 58.82

#### Responses as a Percentage

Question 3: Do you try to do your best at school?

Average Response (from 1 to 5, 5 being the best): 3.94 Average Response (as a percentage): 78.82%

Percent who responded "All of the Time" or "Many Times": 70.59