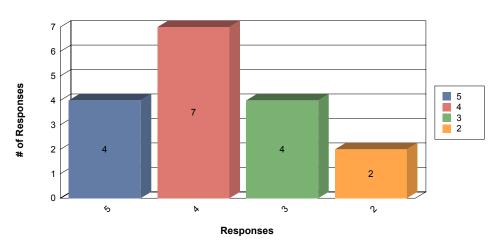

Question 1: Do you like school? Average Response (from 1 to 5, 5 being the best): 3.76 Average Response (as a percentage): 75.29%

Percent who responded "All of the Time" or "Many Times":52.94

Percent who responded "At No Time" or "Few Times": 17.65

#### **Number of Responses**