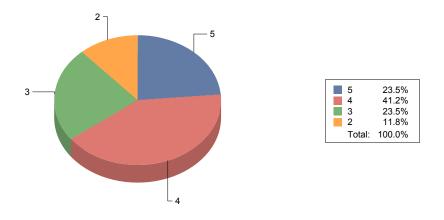

Question 1: Do you like school? Average Response (from 1 to 5, 5 being the best): 3.76 Average Response (as a percentage): 75.29%

Percent who responded "All of the Time" or "Many Times":52.94

Percent who responded "At No Time" or "Few Times": 17.65

#### Responses as a Percentage

Question 3: Do you try to do your best at school?

Average Response (from 1 to 5, 5 being the best): 3.94 Average Response (as a percentage): 78.82%

Percent who responded "All of the Time" or "Many Times": 70.59