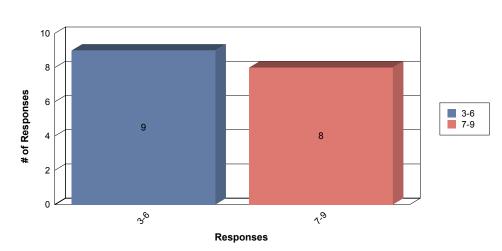

# Responses as a Percentage

Demographics 1: Survey Type (Grade Level):

# **Number of Responses**

| Response Rating Scales:                                                                                      |                                      |                                        |                                                                                      |  |
|--------------------------------------------------------------------------------------------------------------|--------------------------------------|----------------------------------------|--------------------------------------------------------------------------------------|--|
| <u>Satisfaction</u>                                                                                          | Yes/No                               | <u>Gender</u>                          | <u>Language</u>                                                                      |  |
| 5 = All of the Time<br>4 = Many Times<br>3 = Sometimes<br>2 = Few Times<br>1 = At No Time<br>0 = No response | 2 = Yes<br>1 = No<br>0 = No response | 2 = Girl<br>1 = Boy<br>0 = No response | 5 = French<br>4 = Slavey<br>3 = Cree<br>2 = Chipewyan<br>1 = None<br>0 = No response |  |