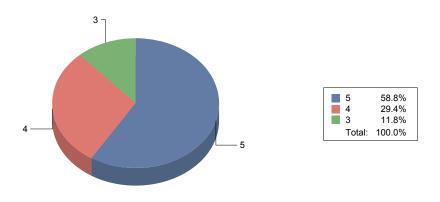

Question 1: Do you like school? Average Response (from 1 to 5, 5 being the best): 3.76 Average Response (as a percentage): 75.29%

Percent who responded "All of the Time" or "Many Times":52.94

Percent who responded "At No Time" or "Few Times": 17.65