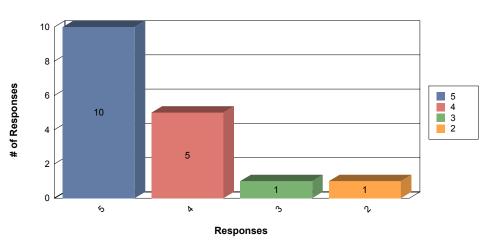

#### **Number of Responses**

Question 8:
Are you getting better at math?

Average Response (from 1 to 5, 5 being the best): **4.41** Average Response (as a percentage): **88.24**%

Percent who responded "All of the Time" or "Many Times": 88.24

Percent who responded "At No Time" or "Few Times": 5.88