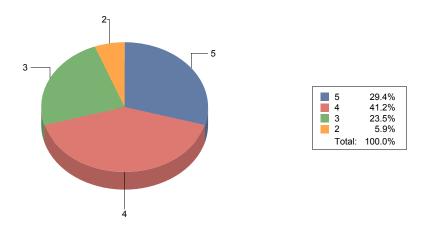

Question 1: Do you like school? Average Response (from 1 to 5, 5 being the best): 3.76 Average Response (as a percentage): 75.29%

Percent who responded "All of the Time" or "Many Times":52.94

Percent who responded "At No Time" or "Few Times": 17.65

#### Responses as a Percentage

Question 3: Do you try to do your best at school?

Average Response (from 1 to 5, 5 being the best): 3.94 Average Response (as a percentage): 78.82%

Percent who responded "All of the Time" or "Many Times": 70.59