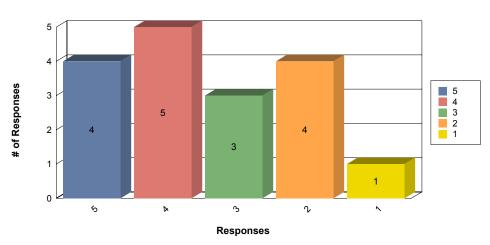

#### Question 2:

Do you like what you are learning at school?

Average Response (from 1 to 5, 5 being the best): 3.76 Average Response (as a percentage): 75.29%

Percent who responded "All of the Time" or "Many Times": 58.82

#### **Number of Responses**