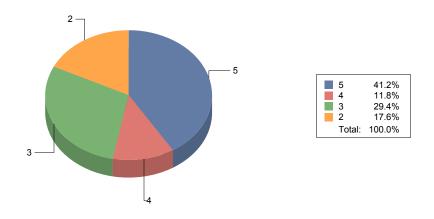

Question 1: Do you like school? Average Response (from 1 to 5, 5 being the best): 3.76 Average Response (as a percentage): 75.29%

Percent who responded "All of the Time" or "Many Times":52.94

Percent who responded "At No Time" or "Few Times": 17.65

#### Responses as a Percentage

Question 3: Do you try to do your best at school?

Average Response (from 1 to 5, 5 being the best): 3.94 Average Response (as a percentage): 78.82%

Percent who responded "All of the Time" or "Many Times": 70.59