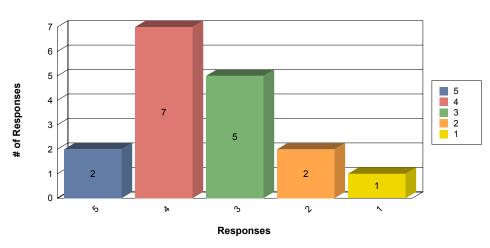

#### Question 2:

Do you like what you are learning at school?

Average Response (from 1 to 5, 5 being the best): 3.76 Average Response (as a percentage): 75.29%

Percent who responded "All of the Time" or "Many Times": 58.82

Percent who responded "At No Time" or "Few Times": 5.88

#### **Number of Responses**