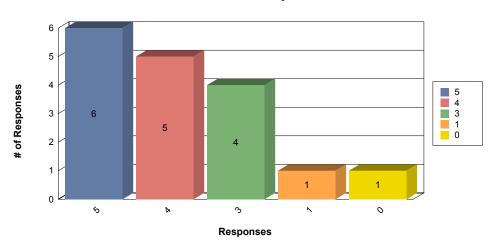

Question 1: Do you like school? Average Response (from 1 to 5, 5 being the best): 3.76 Average Response (as a percentage): 75.29%

Percent who responded "All of the Time" or "Many Times":52.94

Percent who responded "At No Time" or "Few Times": 17.65

#### **Number of Responses**