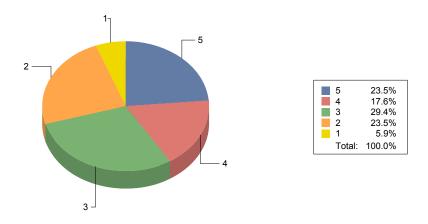

Question 1: Do you like school? Average Response (from 1 to 5, 5 being the best): 3.76 Average Response (as a percentage): 75.29%

Percent who responded "All of the Time" or "Many Times":52.94

Percent who responded "At No Time" or "Few Times": 17.65

#### Responses as a Percentage

Question 3: Do you try to do your best at school?

Average Response (from 1 to 5, 5 being the best): 3.94 Average Response (as a percentage): 78.82%

Percent who responded "All of the Time" or "Many Times": 70.59