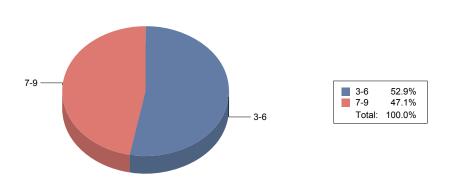

# Responses as a Percentage

Demographics 1: Survey Type (Grade Level):

# **Number of Responses**

| Response Rating Scales:                                                                                      |                                      |                                        |                                                                                      |  |
|--------------------------------------------------------------------------------------------------------------|--------------------------------------|----------------------------------------|--------------------------------------------------------------------------------------|--|
| <u>Satisfaction</u>                                                                                          | Yes/No                               | <u>Gender</u>                          | <u>Language</u>                                                                      |  |
| 5 = All of the Time<br>4 = Many Times<br>3 = Sometimes<br>2 = Few Times<br>1 = At No Time<br>0 = No response | 2 = Yes<br>1 = No<br>0 = No response | 2 = Girl<br>1 = Boy<br>0 = No response | 5 = French<br>4 = Slavey<br>3 = Cree<br>2 = Chipewyan<br>1 = None<br>0 = No response |  |