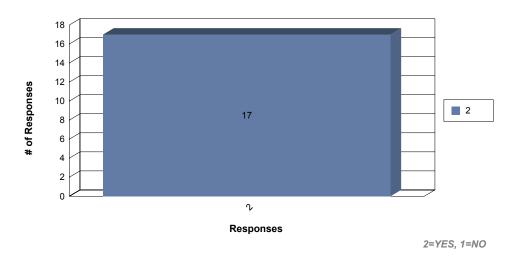

#### **Number of Responses**

Responses

**Question A1:** 

Average Response (from 1 to 2, 2 being the best): 2.00 Average Response (as a percentage): 100.00%

Do you get the help you need with school work?

#### **Number of Responses**