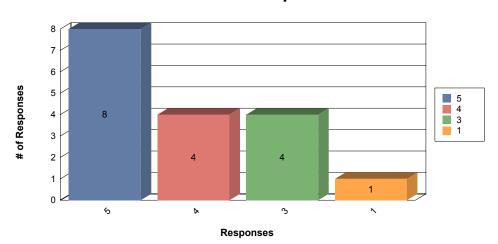

# Question 6: Are you getting better at reading?

Average Response (from 1 to 5, 5 being the best): 4.00 Average Response (as a percentage): 80.00%

Percent who responded "All of the Time" or "Many Times": 76.47

Percent who responded "At No Time" or "Few Times": 11.76