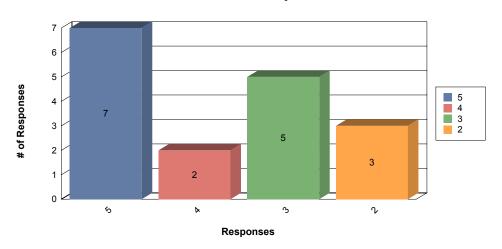

Question 1: Do you like school? Average Response (from 1 to 5, 5 being the best): 3.76 Average Response (as a percentage): 75.29%

Percent who responded "All of the Time" or "Many Times":52.94

Percent who responded "At No Time" or "Few Times": 17.65

#### **Number of Responses**