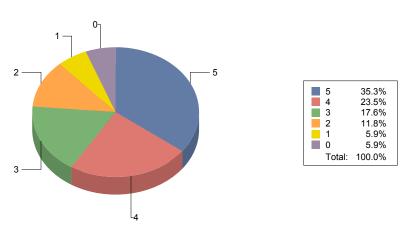

#### Question 2:

Do you like what you are learning at school?

Average Response (from 1 to 5, 5 being the best): 3.76 Average Response (as a percentage): 75.29%

Percent who responded "All of the Time" or "Many Times": 58.82

Percent who responded "At No Time" or "Few Times": 5.88

#### **Number of Responses**