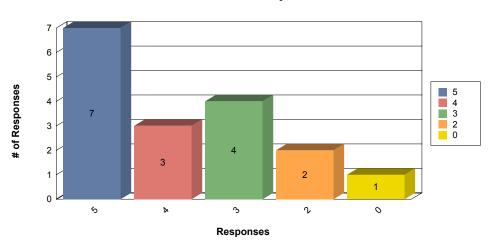

#### Question 2:

Do you like what you are learning at school?

Average Response (from 1 to 5, 5 being the best): 3.76 Average Response (as a percentage): 75.29%

Percent who responded "All of the Time" or "Many Times": 58.82

Percent who responded "At No Time" or "Few Times": 5.88

#### **Number of Responses**