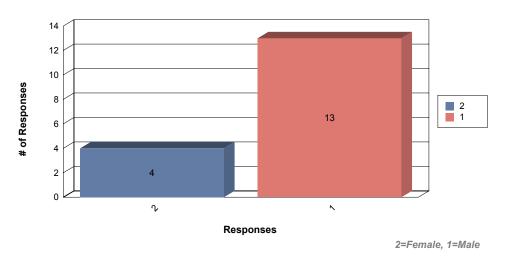

### Responses as a Percentage

2=YES, 1=NO

Question B: Are you a girl or a boy?

# **Number of Responses**