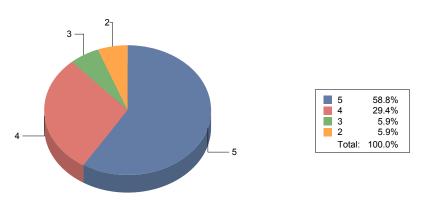

#### **Number of Responses**

Question 8:
Are you getting better at math?

Average Response (from 1 to 5, 5 being the best): **4.41** Average Response (as a percentage): **88.24**%

Percent who responded "All of the Time" or "Many Times": 88.24

Percent who responded "At No Time" or "Few Times": 5.88