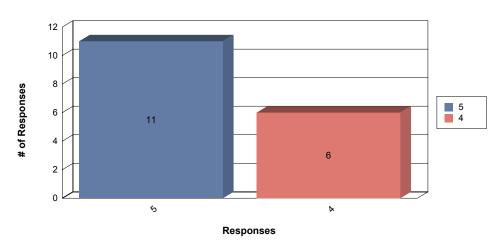

# Question 10:

At school, do you get exercise (physical activity or sports)?

Average Response (from 1 to 5, 5 being the best): 4.65 Average Response (as a percentage): 92.94%

Percent who responded "All of the Time" or "Many Times": 100.00

Percent who responded "At No Time" or "Few Times": 0.00

#### **Number of Responses**