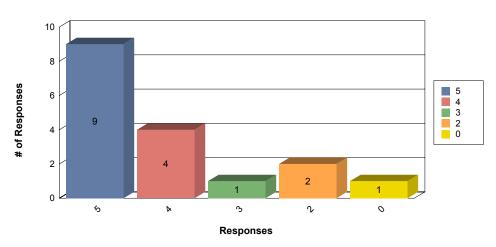

#### Question 2:

Do you like what you are learning at school?

Average Response (from 1 to 5, 5 being the best): 3.76 Average Response (as a percentage): 75.29%

Percent who responded "All of the Time" or "Many Times": 58.82

#### **Number of Responses**