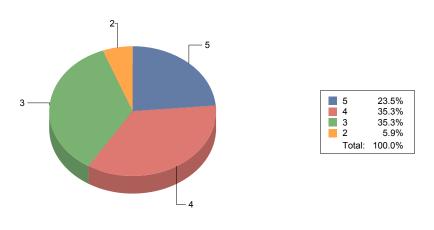

#### Question 2:

Do you like what you are learning at school?

Average Response (from 1 to 5, 5 being the best): 3.76 Average Response (as a percentage): 75.29%

Percent who responded "All of the Time" or "Many Times": 58.82

Percent who responded "At No Time" or "Few Times": 5.88

#### Responses as a Percentage

Question 3: Do you try to do your best at school?

Average Response (from 1 to 5, 5 being the best): 3.94 Average Response (as a percentage): 78.82%

Percent who responded "All of the Time" or "Many Times": 70.59