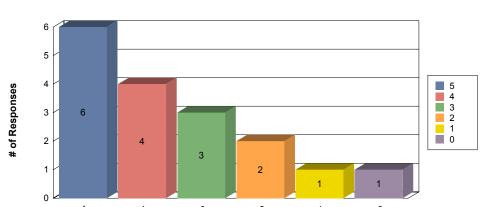

#### Question 2:

Do you like what you are learning at school?

Average Response (from 1 to 5, 5 being the best): 3.76 Average Response (as a percentage): 75.29%

Percent who responded "All of the Time" or "Many Times": 58.82

Percent who responded "At No Time" or "Few Times": 5.88

#### **Number of Responses**