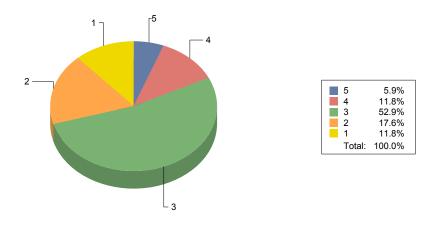

Question 1: Do you like school? Average Response (from 1 to 5, 5 being the best): 3.76 Average Response (as a percentage): 75.29%

Percent who responded "All of the Time" or "Many Times":52.94

Percent who responded "At No Time" or "Few Times": 17.65

#### **Number of Responses**