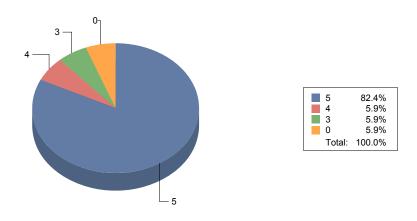

#### Responses as a Percentage

Question 9: At school, are you getting better at using computers?

Average Response (from 1 to 5, 5 being the best): **4.53** Average Response (as a percentage): **90.59**%

Percent who responded "All of the Time" or "Many Times": 88.24

Percent who responded "At No Time" or "Few Times": 0.00

#### **Number of Responses**