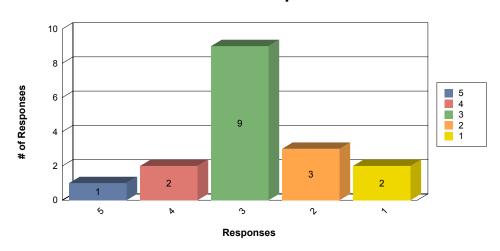

Question 1: Do you like school? Average Response (from 1 to 5, 5 being the best): 3.76 Average Response (as a percentage): 75.29%

Percent who responded "All of the Time" or "Many Times":52.94

Percent who responded "At No Time" or "Few Times": 17.65

#### **Number of Responses**