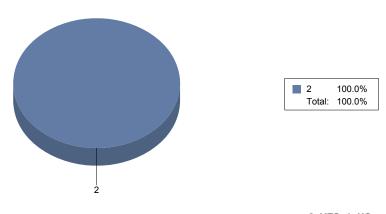

#### **Number of Responses**

Responses

**Question A1:** 

Average Response (from 1 to 2, 2 being the best): 2.00 Average Response (as a percentage): 100.00%

Do you get the help you need with school work?

#### Responses as a Percentage

**Question A2:** Do you get the help you need with homework? Average Response (from 1 to 2, 2 being the best): 1.53 Average Response (as a percentage): 76.47%