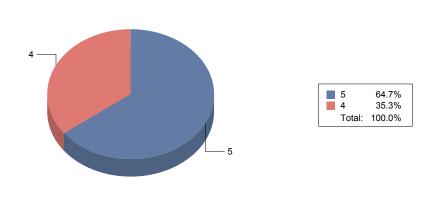

#### Responses as a Percentage

#### Question 11: At school, do you respect people who are different from you (who think, act or look different)?

Average Response (from 1 to 5, 5 being the best): 3.71 Average Response (as a percentage): 74.12%

Percent who responded "All of the Time" or "Many Times": **64.71**Percent who responded "At No Time" or "Few Times": **5.88** 

#### **Number of Responses**