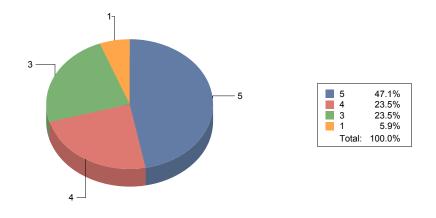

# Question 6: Are you getting better at reading?

Average Response (from 1 to 5, 5 being the best): 4.00 Average Response (as a percentage): 80.00%

Percent who responded "All of the Time" or "Many Times": 76.47

Percent who responded "At No Time" or "Few Times": 11.76