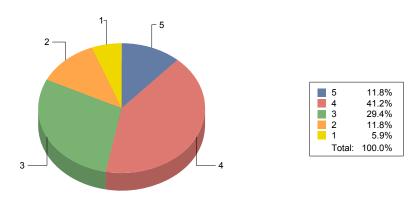

#### Question 2:

Do you like what you are learning at school?

Average Response (from 1 to 5, 5 being the best): 3.76 Average Response (as a percentage): 75.29%

Percent who responded "All of the Time" or "Many Times": 58.82

Percent who responded "At No Time" or "Few Times": 5.88

#### Responses as a Percentage

Question 3: Do you try to do your best at school?

Average Response (from 1 to 5, 5 being the best): 3.94 Average Response (as a percentage): 78.82%

Percent who responded "All of the Time" or "Many Times": 70.59