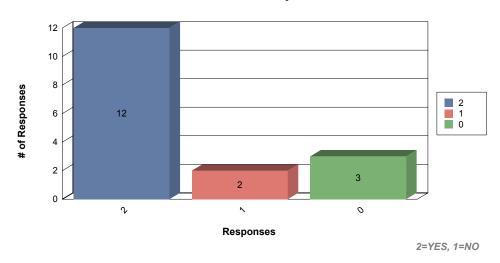

# Responses as a Percentage

Question C: Are you of Aboriginal descent (Dene, Metis, Inuit, other)?

# **Number of Responses**

# Responses as a Percentage

2=YES, 1=NO