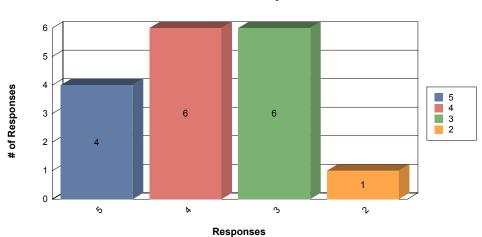

#### Question 2:

Do you like what you are learning at school?

Average Response (from 1 to 5, 5 being the best): 3.76 Average Response (as a percentage): 75.29%

Percent who responded "All of the Time" or "Many Times": 58.82

Percent who responded "At No Time" or "Few Times": 5.88

#### **Number of Responses**