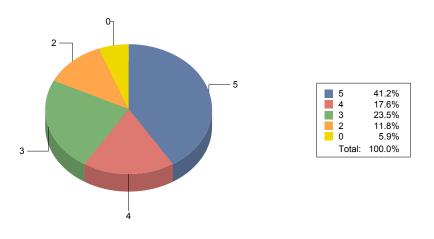

#### Question 2:

Do you like what you are learning at school?

Average Response (from 1 to 5, 5 being the best): 3.76 Average Response (as a percentage): 75.29%

Percent who responded "All of the Time" or "Many Times": 58.82

Percent who responded "At No Time" or "Few Times": 5.88

#### Responses as a Percentage

Question 3: Do you try to do your best at school?

Average Response (from 1 to 5, 5 being the best): 3.94 Average Response (as a percentage): 78.82%

Percent who responded "All of the Time" or "Many Times": 70.59