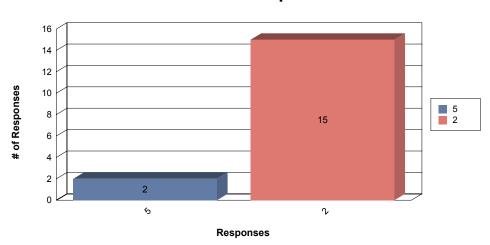

#### Responses as a Percentage

**Question A2:** Do you get the help you need with homework? Average Response (from 1 to 2, 2 being the best): 1.53 Average Response (as a percentage): 76.47%

#### **Number of Responses**