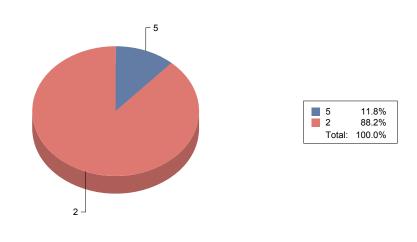

#### Responses as a Percentage

**Question A2:** Do you get the help you need with homework? Average Response (from 1 to 2, 2 being the best): 1.53 Average Response (as a percentage): 76.47%

### Responses as a Percentage

2=YES, 1=NO

Question B: Are you a girl or a boy?