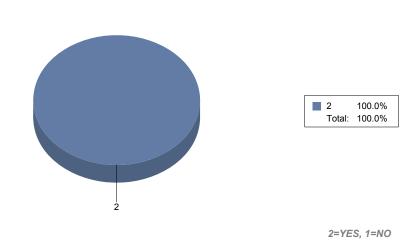

#### **Number of Responses**

Responses

**Question A1:** 

Average Response (from 1 to 2, 2 being the best): 2.00 Average Response (as a percentage): 100.00%

Do you get the help you need with school work?

#### Responses as a Percentage

**Question A2:** Do you get the help you need with homework? Average Response (from 1 to 2, 2 being the best): 1.53 Average Response (as a percentage): 76.47%