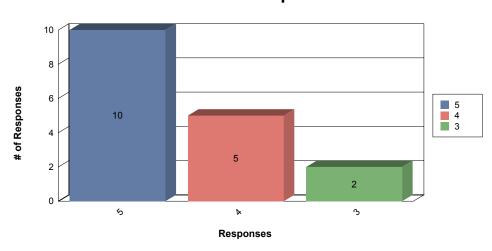

Question 1: Do you like school? Average Response (from 1 to 5, 5 being the best): 3.76 Average Response (as a percentage): 75.29%

Percent who responded "All of the Time" or "Many Times":52.94

Percent who responded "At No Time" or "Few Times": 17.65

#### **Number of Responses**