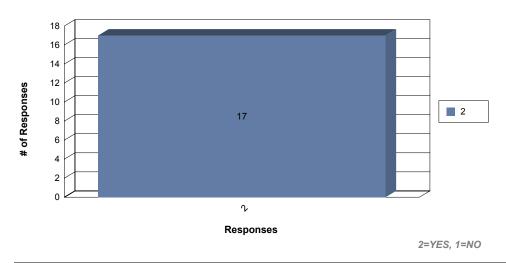

#### **Number of Responses**

Responses

**Question A1:** 

Average Response (from 1 to 2, 2 being the best): 2.00 Average Response (as a percentage): 100.00%

Do you get the help you need with school work?

#### **Number of Responses**