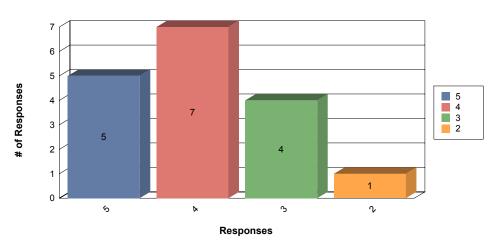

Question 1: Do you like school? Average Response (from 1 to 5, 5 being the best): 3.76 Average Response (as a percentage): 75.29%

Percent who responded "All of the Time" or "Many Times":52.94

Percent who responded "At No Time" or "Few Times": 17.65

#### **Number of Responses**