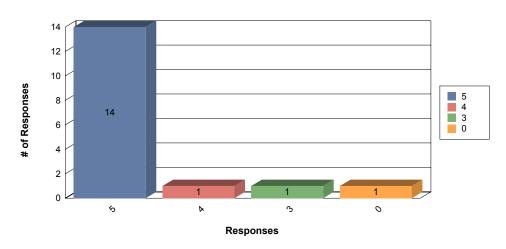

#### **Number of Responses**

Question 8:
Are you getting better at math?

Average Response (from 1 to 5, 5 being the best): **4.41** Average Response (as a percentage): **88.24**%

Percent who responded "All of the Time" or "Many Times": 88.24

Percent who responded "At No Time" or "Few Times": 5.88

# **Number of Responses**