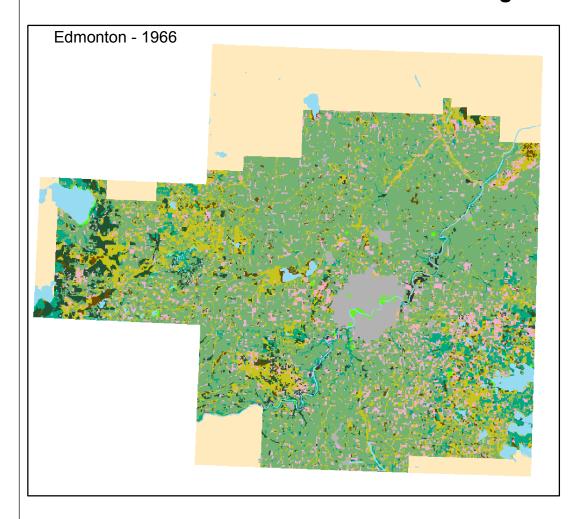

## **Land Use Change in Edmonton 1966-76**

Connor Wolff GEOB 479 25/01/18 Coordinate System: NAD 1927 UTM Zone 12N Data Source:

The Canada Land Use Monitoring Program data extraction and distribution is managed by: