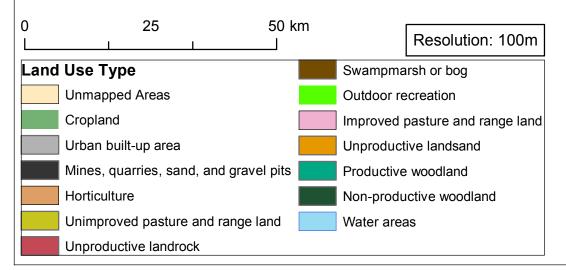

## **Land Use Change in Edmonton 1966-76**

Connor Wolff GEOB 479 25/01/18 Coordinate System: NAD 1927 UTM Zone 12N Data Source:

The Canada Land Use Monitoring Program data extraction and distribution is managed by: