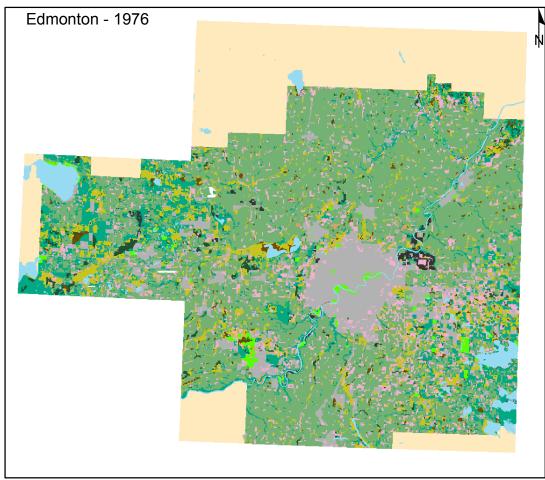

## **Land Use Change in Edmonton 1966-76**

Connor Wolff GEOB 479 25/01/18 Coordinate System: NAD 1927 UTM Zone 12N Data Source:

The Canada Land Use Monitoring Program data extraction and distribution is managed by: