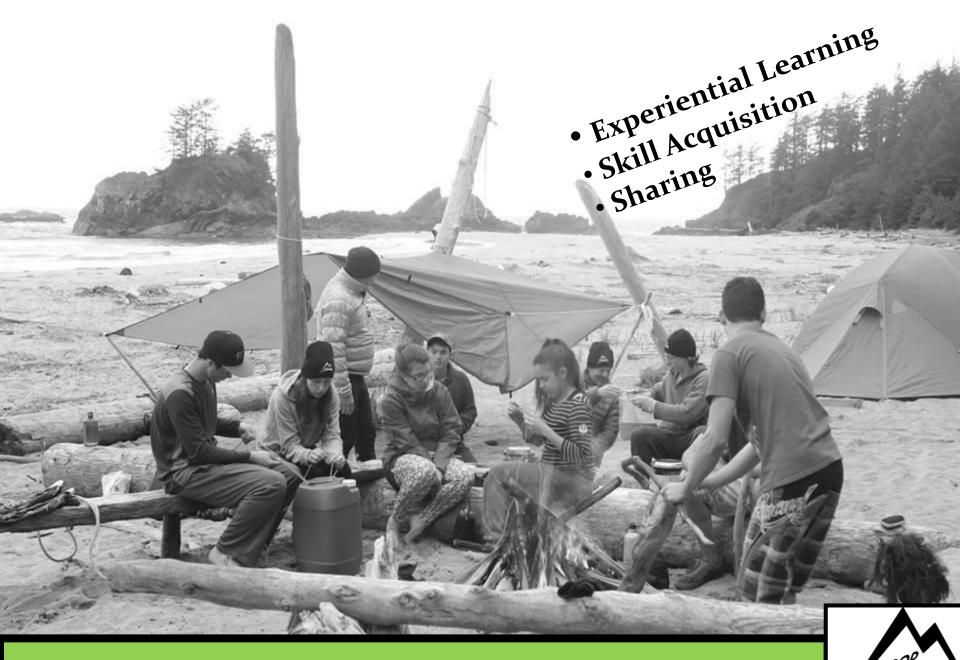

We are located on Vancouver Island.

Our District includes schools in the communities of Gold River, Tahsis, Zeballos & Kyuquot.

**KYUQUOT** 

**ZEBALLOS** 

**TAHSIS** 

GOLD RIVER



## Ray Watkins Elementary School Gold River







# Gold River Secondary School Gold River







#### VILLAGE OF GOLD RIVER



**KYUQUOT** 

**ZEBALLOS** 

**TAHSIS** 

**GOLD RIVER** 



Captain
Meares
Elementary
Secondary
School
Tahsis









**KYUQUOT** 

**ZEBALLOS** 

**TAHSIS** 

**GOLD RIVER** 



Zeballos
Elementary
Secondary
School











**ZEBALLOS** 

**TAHSIS** 

**GOLD RIVER** 



### Kyuquot Elementary Secondary School

**Kyuquot** 









#### Nootka Sound Outdoor Program



#### Nootka Sound Outdoor Program





#### Nootka Sound Outdoor Program

#### **Sport Teams**









### BIRTH PLACE OF BRITISH COLUMBIA YUQUOT, BC - FRIENDLY COVE



**SITE IN 1923** 

#### WILDLIFE