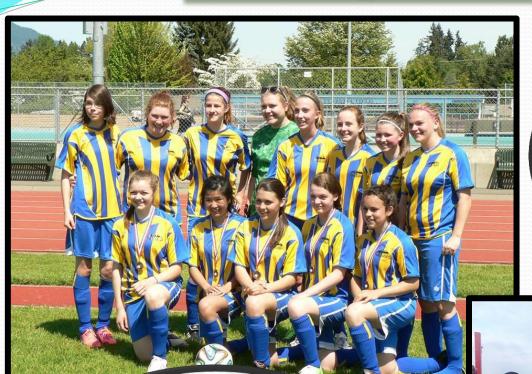

We are located on Vancouver Island.

Our District includes schools in the communities of Gold River, Tahsis, Zeballos & Kyuquot.

**KYUQUOT** 

**ZEBALLOS** 

**TAHSIS** 

GOLD RIVER



## Ray Watkins Elementary School Gold River







# Gold River Secondary School Gold River







#### VILLAGE OF GOLD RIVER



**KYUQUOT** 

**ZEBALLOS** 

**TAHSIS** 

**GOLD RIVER** 



Captain
Meares
Elementary
Secondary
School
Tahsis









**KYUQUOT** 

**ZEBALLOS** 

**TAHSIS** 

**GOLD RIVER** 



Zeballos
Elementary
Secondary
School











**ZEBALLOS** 

**TAHSIS** 

**GOLD RIVER** 



### Kyuquot Elementary Secondary School

**Kyuquot** 









#### Nootka Sound Outdoor Program



#### Nootka Sound Outdoor Program





#### Nootka Sound Outdoor Program

#### **Sport Teams**









### BIRTH PLACE OF BRITISH COLUMBIA YUQUOT, BC - FRIENDLY COVE



**SITE IN 1923** 

#### WILDLIFE