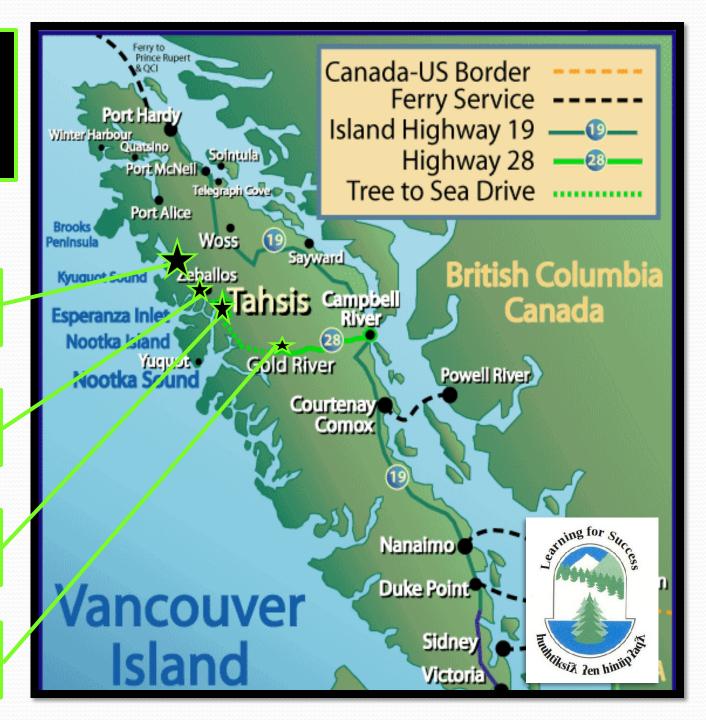

We are located on Vancouver Island.

Our District includes schools in the communities of Gold River, Tahsis, Zeballos & Kyuquot.

**KYUQUOT** 

**ZEBALLOS** 

**TAHSIS** 

GOLD RIVER