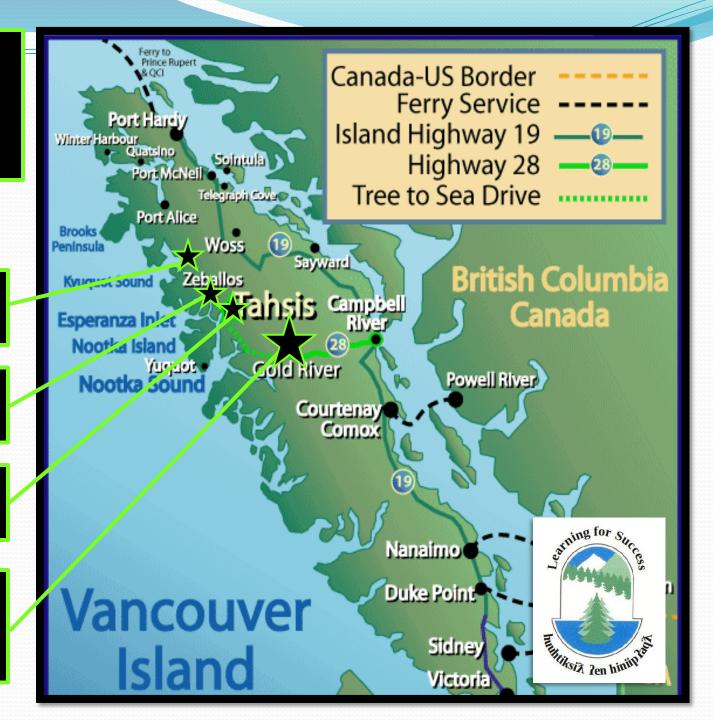

We are located on Vancouver Island.

Our District includes schools in the communities of Gold River, Tahsis, Zeballos & Kyuquot.

**KYUQUOT** 

**ZEBALLOS** 

**TAHSIS** 

GOLD RIVER