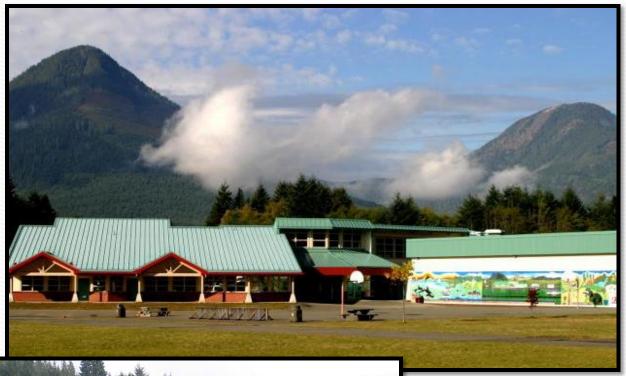

We are located on Vancouver Island.

Our District includes schools in the communities of Gold River, Tahsis, Zeballos & Kyuquot.

**KYUQUOT** 

**ZEBALLOS** 

**TAHSIS** 

GOLD RIVER



## Ray Watkins Elementary School Gold River







# Gold River Secondary School Gold River







#### VILLAGE OF GOLD RIVER



**KYUQUOT** 

**ZEBALLOS** 

**TAHSIS** 

**GOLD RIVER** 



Captain
Meares
Elementary
Secondary
School
Tahsis









**KYUQUOT** 

**ZEBALLOS** 

**TAHSIS** 

**GOLD RIVER** 



Zeballos
Elementary
Secondary
School











**ZEBALLOS** 

**TAHSIS** 

**GOLD RIVER** 



### Kyuquot Elementary Secondary School

**Kyuquot** 









#### Nootka Sound Outdoor Program



#### Nootka Sound Outdoor Program





#### Nootka Sound Outdoor Program

#### **Sport Teams**









### BIRTH PLACE OF BRITISH COLUMBIA YUQUOT, BC - FRIENDLY COVE



**SITE IN 1923** 

#### WILDLIFE