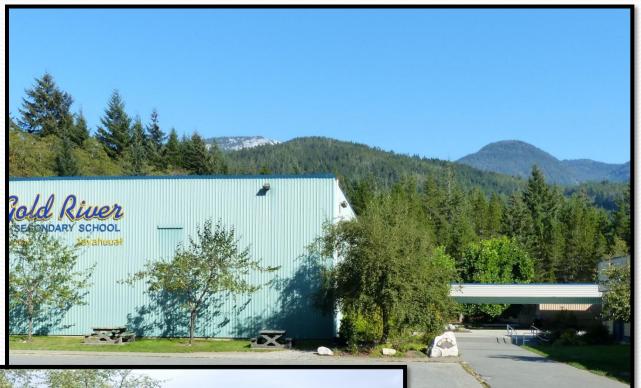

We are located on Vancouver Island.

Our District includes schools in the communities of Gold River, Tahsis, Zeballos & Kyuquot.

**KYUQUOT** 

**ZEBALLOS** 

**TAHSIS** 

GOLD RIVER



## Ray Watkins Elementary School Gold River







# Gold River Secondary School Gold River







#### VILLAGE OF GOLD RIVER



**KYUQUOT** 

**ZEBALLOS** 

**TAHSIS** 

**GOLD RIVER** 



Captain
Meares
Elementary
Secondary
School
Tahsis









**KYUQUOT** 

**ZEBALLOS** 

**TAHSIS** 

**GOLD RIVER** 



Zeballos
Elementary
Secondary
School











**ZEBALLOS** 

**TAHSIS** 

**GOLD RIVER** 



### Kyuquot Elementary Secondary School

**Kyuquot** 









#### Nootka Sound Outdoor Program



#### Nootka Sound Outdoor Program





#### Nootka Sound Outdoor Program

#### **Sport Teams**









### BIRTH PLACE OF BRITISH COLUMBIA YUQUOT, BC - FRIENDLY COVE



**SITE IN 1923** 

#### WILDLIFE