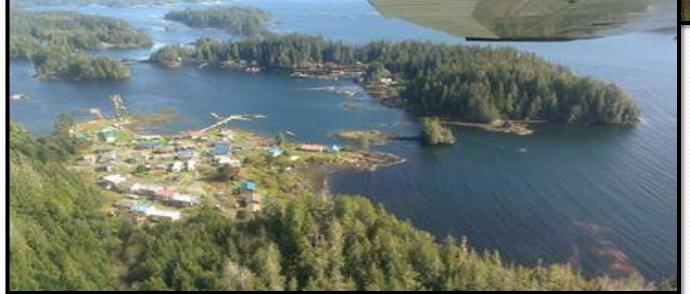

We are located on Vancouver Island.

Our District includes schools in the communities of Gold River, Tahsis, Zeballos & Kyuquot.

**KYUQUOT** 

**ZEBALLOS** 

**TAHSIS** 

GOLD RIVER



## Ray Watkins Elementary School Gold River







# Gold River Secondary School Gold River







#### VILLAGE OF GOLD RIVER



**KYUQUOT** 

**ZEBALLOS** 

**TAHSIS** 

**GOLD RIVER** 



Captain
Meares
Elementary
Secondary
School
Tahsis









**KYUQUOT** 

**ZEBALLOS** 

**TAHSIS** 

**GOLD RIVER** 



Zeballos
Elementary
Secondary
School











**ZEBALLOS** 

**TAHSIS** 

**GOLD RIVER** 



### Kyuquot Elementary Secondary School

**Kyuquot** 









#### Nootka Sound Outdoor Program



#### Nootka Sound Outdoor Program





#### Nootka Sound Outdoor Program

#### **Sport Teams**









### BIRTH PLACE OF BRITISH COLUMBIA YUQUOT, BC - FRIENDLY COVE



**SITE IN 1923** 

#### WILDLIFE