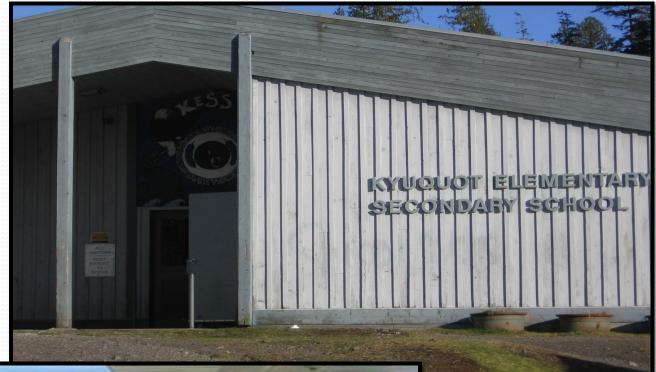

We are located on Vancouver Island.

Our District includes schools in the communities of Gold River, Tahsis, Zeballos & Kyuquot.

**KYUQUOT** 

**ZEBALLOS** 

**TAHSIS** 

GOLD RIVER



## Ray Watkins Elementary School Gold River







# Gold River Secondary School Gold River







#### VILLAGE OF GOLD RIVER



**KYUQUOT** 

**ZEBALLOS** 

**TAHSIS** 

**GOLD RIVER** 



Captain
Meares
Elementary
Secondary
School
Tahsis









**KYUQUOT** 

**ZEBALLOS** 

**TAHSIS** 

**GOLD RIVER** 



Zeballos
Elementary
Secondary
School











**ZEBALLOS** 

**TAHSIS** 

**GOLD RIVER** 



### Kyuquot Elementary Secondary School

**Kyuquot** 









#### Nootka Sound Outdoor Program



#### Nootka Sound Outdoor Program





#### Nootka Sound Outdoor Program

#### **Sport Teams**









### BIRTH PLACE OF BRITISH COLUMBIA YUQUOT, BC - FRIENDLY COVE



**SITE IN 1923** 

#### WILDLIFE