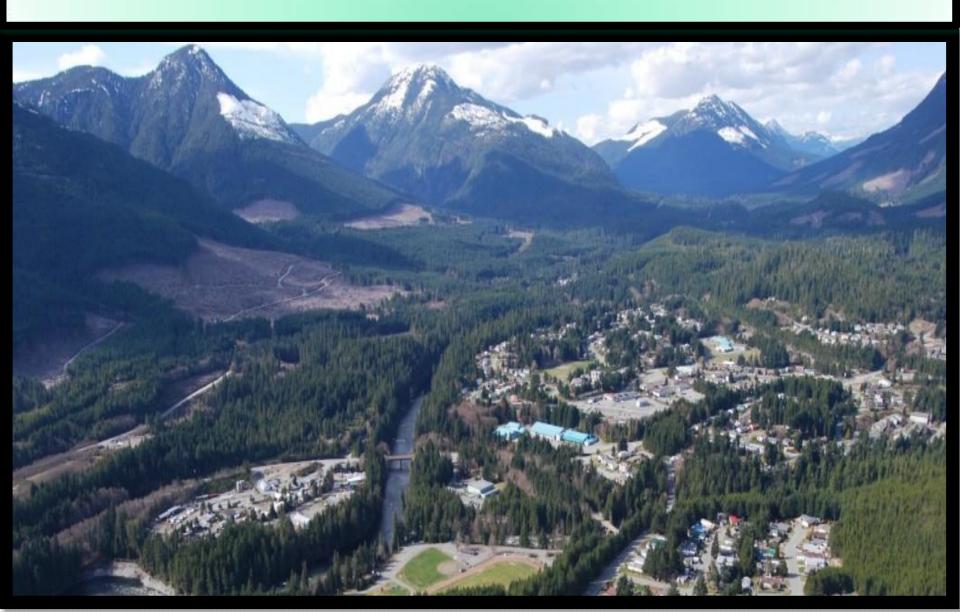

We are located on Vancouver Island.

Our District includes schools in the communities of Gold River, Tahsis, Zeballos & Kyuquot.

**KYUQUOT** 

**ZEBALLOS** 

**TAHSIS** 

GOLD RIVER