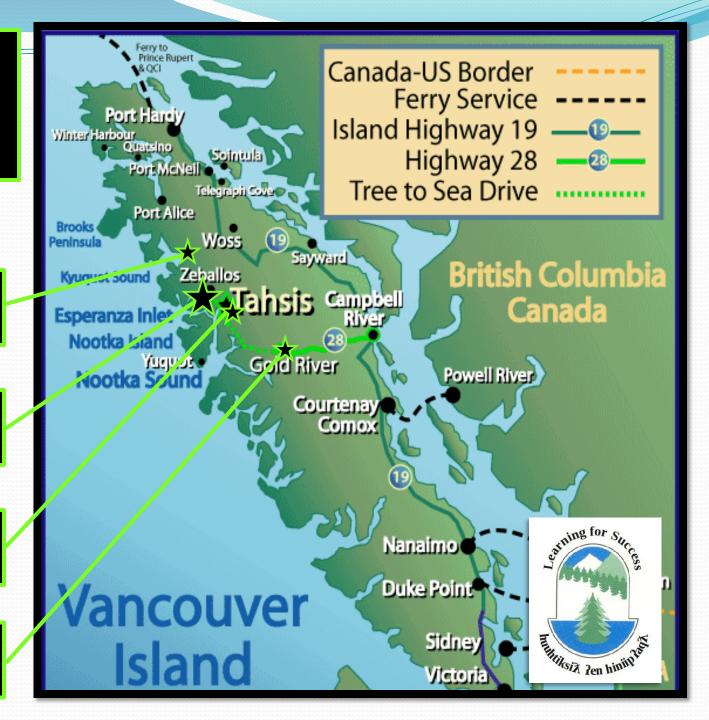

We are located on Vancouver Island.

Our District includes schools in the communities of Gold River, Tahsis, Zeballos & Kyuquot.

**KYUQUOT** 

**ZEBALLOS** 

**TAHSIS** 

GOLD RIVER