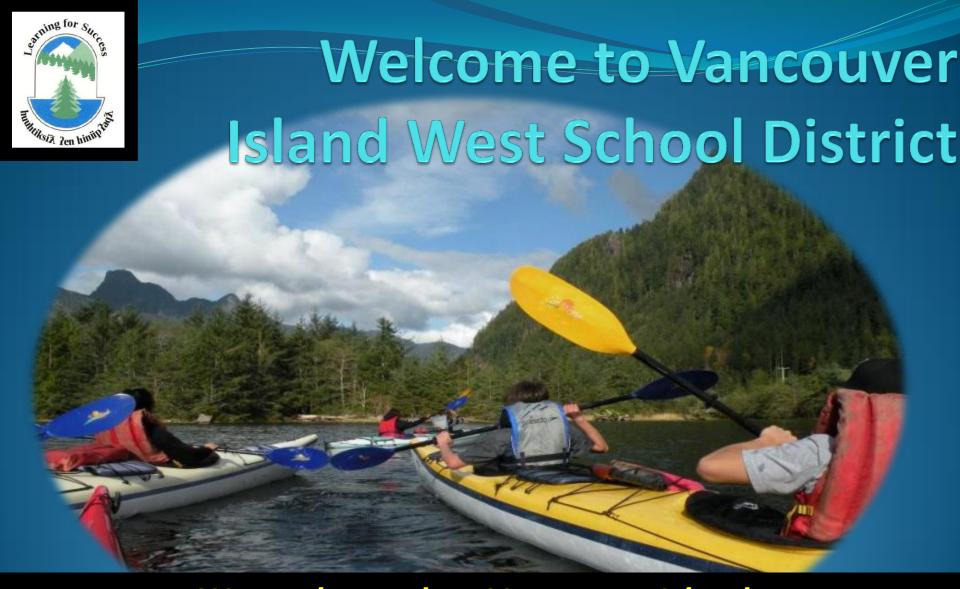

We are located on Vancouver Island.

Our District includes schools in the communities of Gold River, Tahsis, Zeballos & Kyuquot.

**KYUQUOT** 

**ZEBALLOS** 

**TAHSIS** 

GOLD RIVER



## Ray Watkins Elementary School Gold River







# Gold River Secondary School Gold River







#### VILLAGE OF GOLD RIVER



**KYUQUOT** 

**ZEBALLOS** 

**TAHSIS** 

**GOLD RIVER** 



Captain
Meares
Elementary
Secondary
School
Tahsis









**KYUQUOT** 

**ZEBALLOS** 

**TAHSIS** 

**GOLD RIVER** 



Zeballos
Elementary
Secondary
School











**ZEBALLOS** 

**TAHSIS** 

**GOLD RIVER** 



### Kyuquot Elementary Secondary School

**Kyuquot** 









#### Nootka Sound Outdoor Program



#### Nootka Sound Outdoor Program





#### Nootka Sound Outdoor Program

#### **Sport Teams**









###