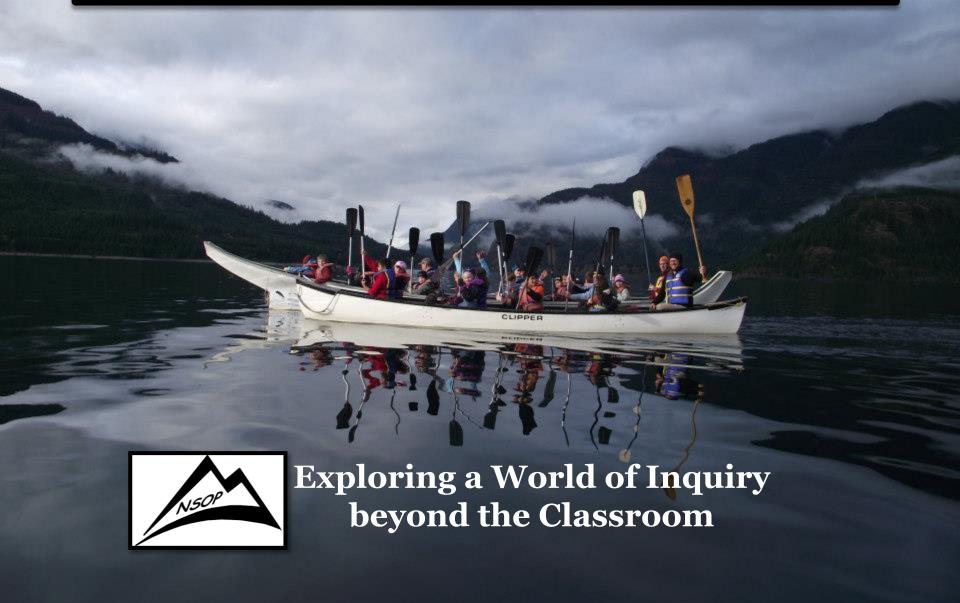

We are located on Vancouver Island.

Our District includes schools in the communities of Gold River, Tahsis, Zeballos & Kyuquot.

**KYUQUOT** 

**ZEBALLOS** 

**TAHSIS** 

GOLD RIVER



## Ray Watkins Elementary School Gold River







# Gold River Secondary School Gold River







#### VILLAGE OF GOLD RIVER



**KYUQUOT** 

**ZEBALLOS** 

**TAHSIS** 

**GOLD RIVER** 



Captain
Meares
Elementary
Secondary
School
Tahsis









**KYUQUOT** 

**ZEBALLOS** 

**TAHSIS** 

**GOLD RIVER** 



Zeballos
Elementary
Secondary
School











**ZEBALLOS** 

**TAHSIS** 

**GOLD RIVER** 



### Kyuquot Elementary Secondary School

**Kyuquot** 









#### Nootka Sound Outdoor Program



#### Nootka Sound Outdoor Program





#### Nootka Sound Outdoor Program

#### **Sport Teams**









### BIRTH PLACE OF BRITISH COLUMBIA YUQUOT, BC - FRIENDLY COVE



**SITE IN 1923** 

#### WILDLIFE