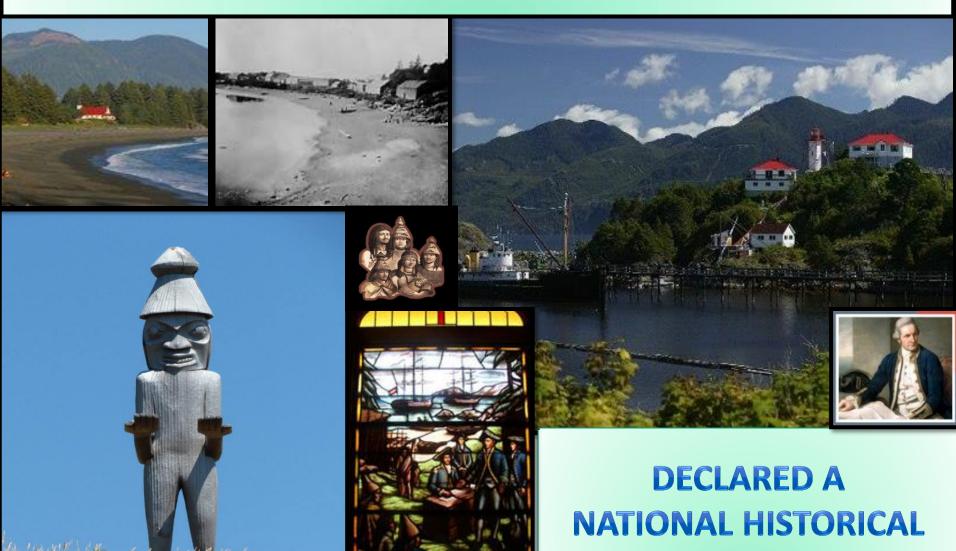

### BIRTH PLACE OF BRITISH COLUMBIA YUQUOT, BC - FRIENDLY COVE

**SITE IN 1923** 