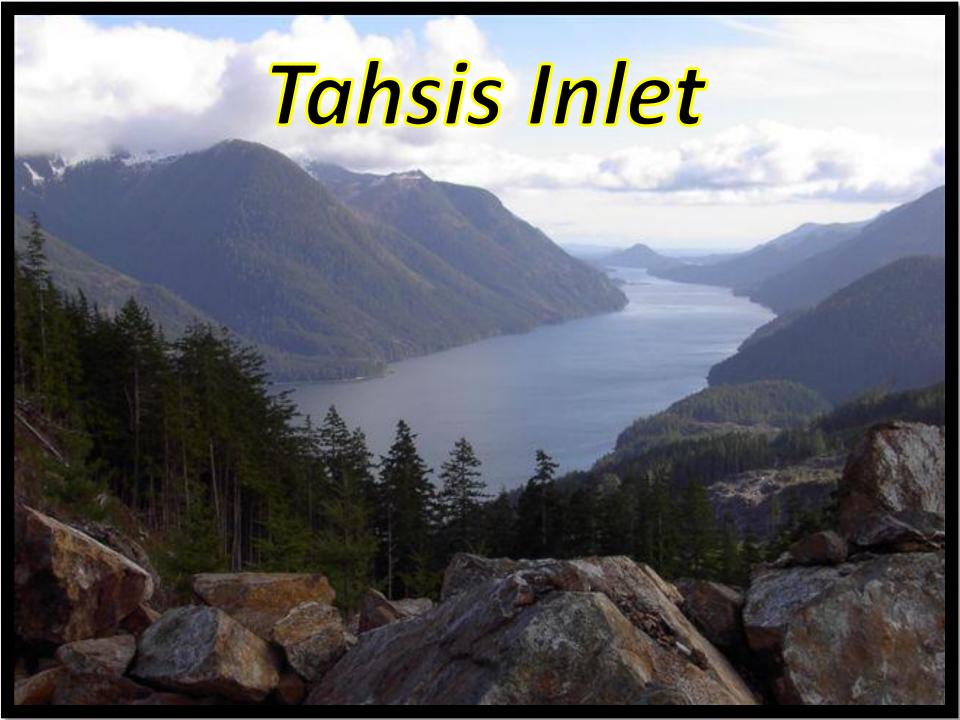

We are located on Vancouver Island.

Our District includes schools in the communities of Gold River, Tahsis, Zeballos & Kyuquot.

**KYUQUOT** 

**ZEBALLOS** 

**TAHSIS** 

GOLD RIVER