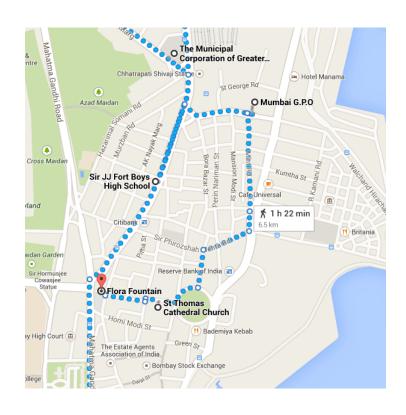

#### Directions from Dr. Shyam Mukherji Chowk to Flora Fountain

## Flora Fountain

These directions are for planning purposes only. You may find that construction projects, traffic, weather, or other events may cause conditions to differ from the map results, and you should plan your route accordingly. You must obey all signs or notices regarding your route.