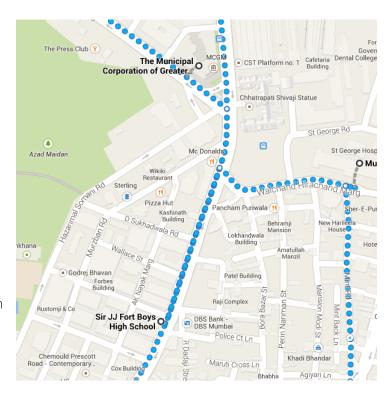

450 m

600 m / 7 min

 The Municipal Corporation of Greater Mumbai, Brihanmumbai, Mahanagarpalika, Mahapalika Marg, Opp CST Station

Mumbai, Maharashtra 400001

14. Walk south-east on Mahapalika Marg
towards Hazarimal Somani Rd

96 m

15. Turn right onto Dadabhai Naoroji Rd

Pass by Empire Bldg (on the right in
130 m)
Destination will be on the right

400 m

### o Sir J J Fort Boys High School, 209, Dr. D. N. Road, Fort

Mumbai, Maharashtra 400001

16. Walk north-east on Dadabhai Naoroji Rd towards Charanjit Rai Marg

0

Pass by Empire Bldg (on the left in 240 m)

300 m

17. Turn **right** before Mc Donalds

0

Pass by Malhotra House (on the right in 220 m)

1 Destination will be on the left

\_\_\_\_ 270 m

600 m / 7 min