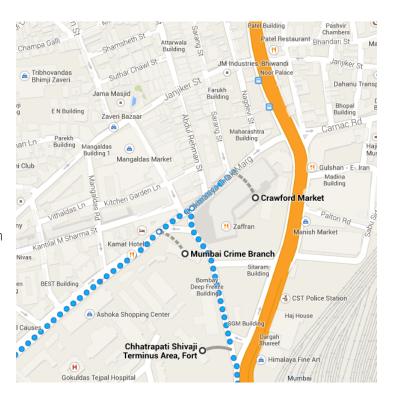

## O Chhatrapati Shivaji Terminus Area, Fort

Mumbai, Maharashtra

3. Walk north towards Lokmanya Tilak Marg

280 m

4. Slight right onto Lokmanya Tilak Marg

1 Pass by Subway (on the left in 27 m)

1 Destination will be on the right

#### Crawford Market, Dhobi Talao

Mumbai, Maharashtra 400001

5. Walk south-west on Lokmanya Tilak Marg towards Sarang St

1 Pass by Subway (on the right in 76 m)

180 m

6. Sharp left

Destination will be on the right

## o Mumbai Crime Branch

Lohar Chawl, Maharashtra 400001

7. Walk west towards Lokmanya Tilak Marg

**1** 

850 m / 11 min