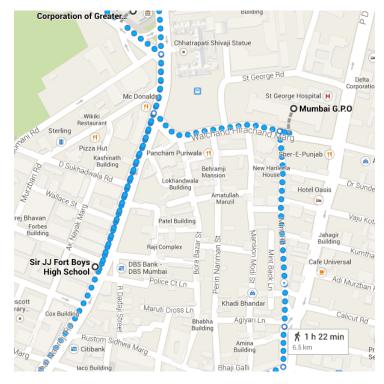

450 m

600 m / 7 min

 The Municipal Corporation of Greater Mumbai, Brihanmumbai, Mahanagarpalika, Mahapalika Marg, Opp CST Station

Mumbai, Maharashtra 400001

14. Walk south-east on Mahapalika Marg
towards Hazarimal Somani Rd

96 m

15. Turn right onto Dadabhai Naoroji Rd

Pass by Empire Bldg (on the right in
130 m)
Destination will be on the right

400 m

### o Sir J J Fort Boys High School, 209, Dr. D. N. Road, Fort

Mumbai, Maharashtra 400001

16. Walk north-east on Dadabhai Naoroji Rd towards Charanjit Rai Marg

0

Pass by Empire Bldg (on the left in 240 m)

300 m

17. Turn **right** before Mc Donalds

0

Pass by Malhotra House (on the right in 220 m)

1 Destination will be on the left

\_\_\_\_ 270 m

600 m / 7 min

# o Mumbai G.P.O, Chhatrapati Shivaji Terminus Area

Mumbai, Maharashtra 400001

 Walk west on Walchand Hirachand Marg towards Mint Rd

- 18 m

1.0 km / 12 min