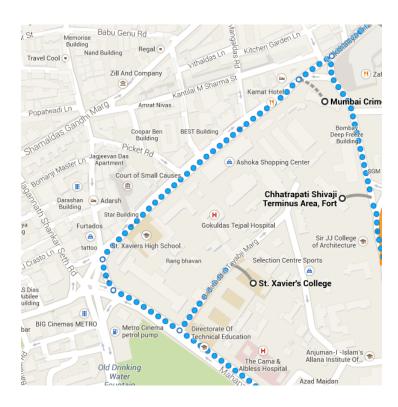

## O Chhatrapati Shivaji Terminus Area, Fort

Mumbai, Maharashtra

3. Walk north towards Lokmanya Tilak Marg

280 m

4. Slight right onto Lokmanya Tilak Marg

1 Pass by Subway (on the left in 27 m)

1 Destination will be on the right

#### Crawford Market, Dhobi Talao

Mumbai, Maharashtra 400001

5. Walk south-west on Lokmanya Tilak Marg towards Sarang St

1 Pass by Subway (on the right in 76 m)

180 m

6. Sharp left

Destination will be on the right

## o Mumbai Crime Branch

Lohar Chawl, Maharashtra 400001

7. Walk west towards Lokmanya Tilak Marg

**1** 

850 m / 11 min