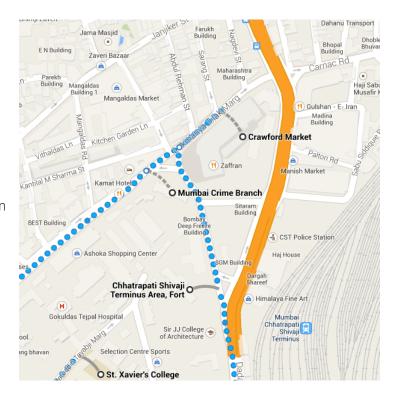

## O Chhatrapati Shivaji Terminus Area, Fort

Mumbai, Maharashtra

3. Walk north towards Lokmanya Tilak Marg

280 m

4. Slight right onto Lokmanya Tilak Marg

1 Pass by Subway (on the left in 27 m)

1 Destination will be on the right

#### Crawford Market, Dhobi Talao

Mumbai, Maharashtra 400001

5. Walk south-west on Lokmanya Tilak Marg towards Sarang St

1 Pass by Subway (on the right in 76 m)

180 m

6. Sharp left

Destination will be on the right

## o Mumbai Crime Branch

Lohar Chawl, Maharashtra 400001

7. Walk west towards Lokmanya Tilak Marg

**1** 

850 m / 11 min

## St. Xavier's College, No. 5, Near Cama Hospital, Mahapalika Marg, New Marine Lines

Mumbai, Maharashtra 400001

12. Walk south-west on Badaruddin Tayabji

Marg towards Mahapalika Marg

160 m

13. Turn left onto Mahapalika Marg