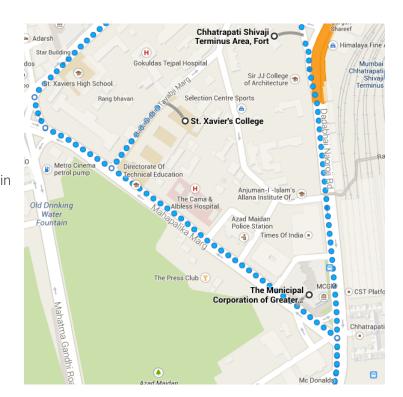

## St. Xavier's College, No. 5, Near Cama Hospital, Mahapalika Marg, New Marine Lines

Mumbai, Maharashtra 400001

12. Walk south-west on Badaruddin Tayabji

Marg towards Mahapalika Marg

160 m

13. Turn left onto Mahapalika Marg

450 m

600 m / 7 min

 The Municipal Corporation of Greater Mumbai, Brihanmumbai, Mahanagarpalika, Mahapalika Marg, Opp CST Station

Mumbai, Maharashtra 400001

14. Walk south-east on Mahapalika Marg
towards Hazarimal Somani Rd