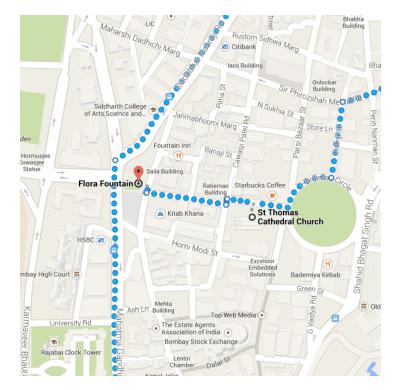

#### St Thomas Cathedral Church

Kala Ghoda, Fort, Mumbai, Maharashtra

24. Walk west on VN Road towards Cawasji
Patel Rd

\_\_\_ 52 m

25. Turn left at Sameer Kailash Poddar Chowk onto Cawasji Patel Rd

1111

26. Turn **right** at Ives Finance & Securities onto **VN Road** 

## Flora Fountain

These directions are for planning purposes only. You may find that construction projects, traffic, weather, or other events may cause conditions to differ from the map results, and you should plan your route accordingly. You must obey all signs or notices regarding your route.