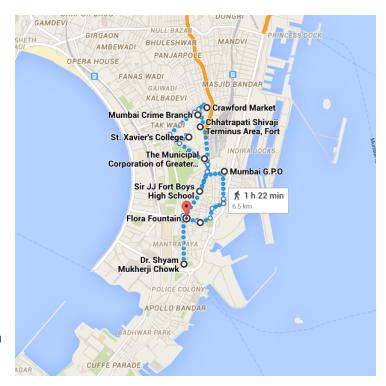

#### Directions from Dr. Shyam Mukherji Chowk to Flora Fountain

## Flora Fountain

These directions are for planning purposes only. You may find that construction projects, traffic, weather, or other events may cause conditions to differ from the map results, and you should plan your route accordingly. You must obey all signs or notices regarding your route.