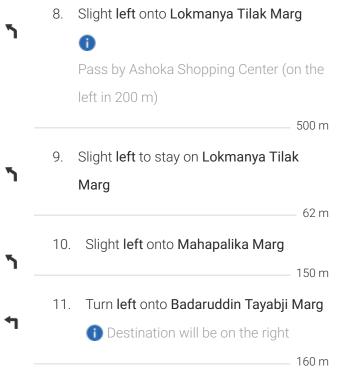

## St. Xavier's College, No. 5, Near Cama Hospital, Mahapalika Marg, New Marine Lines

Mumbai, Maharashtra 400001

12. Walk south-west on Badaruddin Tayabji

Marg towards Mahapalika Marg

160 m

13. Turn left onto Mahapalika Marg

450 m

600 m / 7 min

 The Municipal Corporation of Greater Mumbai, Brihanmumbai, Mahanagarpalika, Mahapalika Marg, Opp CST Station

Mumbai, Maharashtra 400001

14. Walk south-east on Mahapalika Marg
towards Hazarimal Somani Rd

96 m

15. Turn right onto Dadabhai Naoroji Rd

Pass by Empire Bldg (on the right in
130 m)
Destination will be on the right

400 m