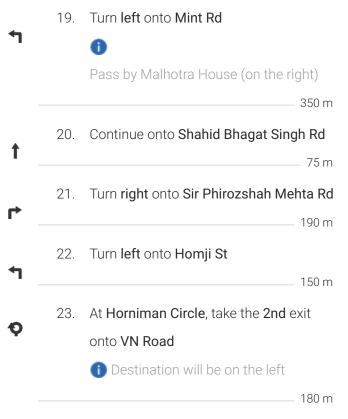

#### St Thomas Cathedral Church

Kala Ghoda, Fort, Mumbai, Maharashtra

24. Walk west on VN Road towards Cawasji
Patel Rd

\_\_\_ 52 m

25. Turn left at Sameer Kailash Poddar Chowk onto Cawasji Patel Rd

1111

26. Turn **right** at Ives Finance & Securities onto **VN Road** 

t

Pass by Sangula Healthcare (on the right in 41 m)

150 m

Turn right at Rioga Premium to stay on
 VN Road

Destination will be on the left