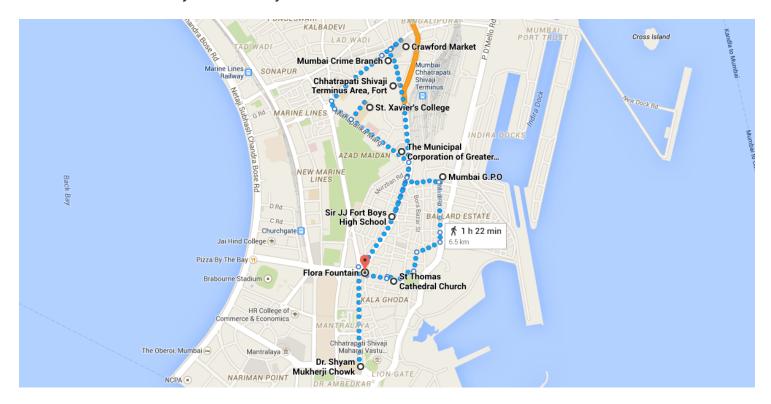

#### Directions from Dr. Shyam Mukherji Chowk to Flora Fountain

## Flora Fountain

These directions are for planning purposes only. You may find that construction projects, traffic, weather, or other events may cause conditions to differ from the map results, and you should plan your route accordingly. You must obey all signs or notices regarding your route.