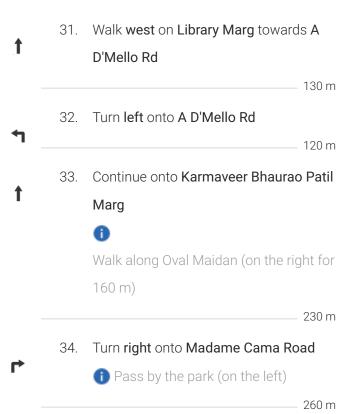

## David Sassoon Library and Reading Room, 152,0ff David Sassoon Library Marg, Mahatma Gandhi Road, Kala Ghoda

Mumbai, Maharashtra 400001

|   | 35. | Turn left onto Free Press Journal Marg  |
|---|-----|-----------------------------------------|
| 4 |     | 190 m                                   |
| _ | 36. | At Maharshi Valmiki Chowk/Vidhan        |
| Q |     | Chowk, take the 2nd exit onto Barrister |
|   |     | Rajni Patel Marg                        |
|   |     | i Destination will be on the right      |
|   |     | 140 m                                   |
|   |     | 1.1 1/20 / 1.4 20                       |