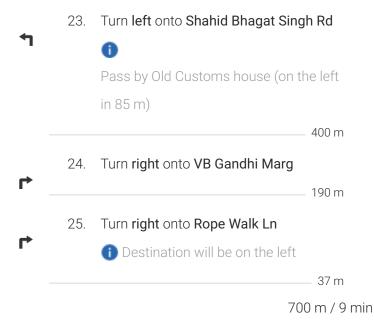

### Kala Ghoda Cafe, 10, Ropewalk Lane, Opp Krishna Restaurant, Kala Ghoda Fort

Mumbai, Maharashtra 400001

26. Walk south on Rope Walk Ln towards VB
Gandhi Marg

Pass by Catholic Syrian Bank Ltd. (on the left in 64 m)

27. Turn left at Police Chauki onto K Dubash
Marg

Destination will be on the right

11 m