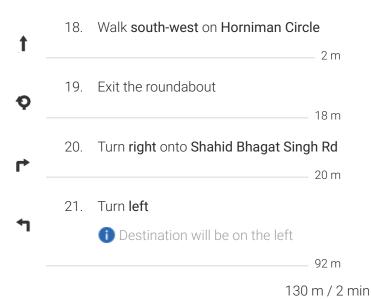

15. Turn left onto Shahid Bhagat Singh Rd

0

Pass by Canara Bank ATM (on the left in 120 m)

600 m

#### Horniman Circle Garden

Fort, Mumbai, Maharashtra

# o The Asiatic Society Mumbai Town Hall

Fort, Mumbai, Maharashtra 400001

Walk south towards Shahid BhagatSingh Rd

\_\_\_ 84 m