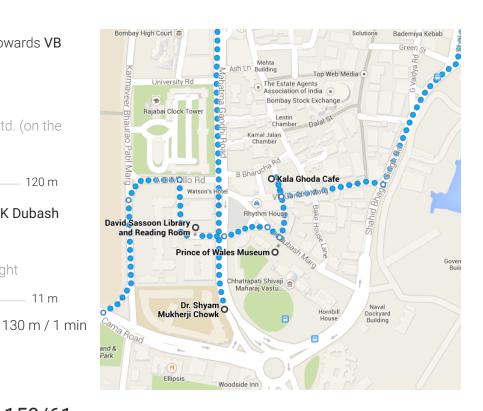

### Kala Ghoda Cafe, 10, Ropewalk Lane, Opp Krishna Restaurant, Kala Ghoda Fort

Mumbai, Maharashtra 400001

26. Walk south on Rope Walk Ln towards VB
Gandhi Marg

Pass by Catholic Syrian Bank Ltd. (on the left in 64 m)

27. Turn left at Police Chauki onto K Dubash
Marg

Destination will be on the right

11 m

### o Prince of Wales Museum, 159/61

Mahatma Gandhi Road, Kala Ghoda, Fort, Mumbai, Maharashtra 400032

180 m / 3 min

## David Sassoon Library and Reading Room, 152,0ff David Sassoon Library Marg, Mahatma Gandhi Road, Kala Ghoda

Mumbai, Maharashtra 400001

|   | 35. | Turn left onto Free Press Journal Marg  |
|---|-----|-----------------------------------------|
| 4 |     | 190 m                                   |
| _ | 36. | At Maharshi Valmiki Chowk/Vidhan        |
| Q |     | Chowk, take the 2nd exit onto Barrister |
|   |     | Rajni Patel Marg                        |
|   |     | i Destination will be on the right      |
|   |     | 140 m                                   |
|   |     | 1.1 1/20 / 1.4 20                       |