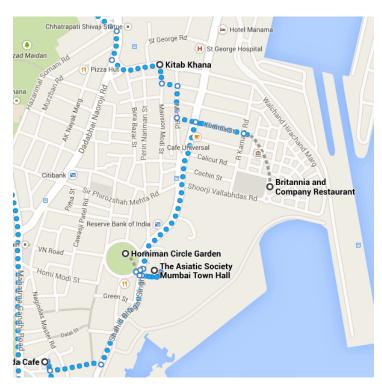

### Kyani Bakery, Jermahal Estate, 657, JSS Road, Kalbadevi Road, Tak Wadi, Lohar Chawl, Marine Lines

la Matoshri Hall

O Kitab Khana

Mumbai, Maharashtra 400002

Walk south-east on Jagannath Shankar
 Seth Rd towards Anandilal Podar Marg

t

Pass by Framjee Cowasjee Hall (on the right)

\_ 99 m

5. Turn left onto Mahapalika Marg

Pass by Brihan Mumbai Mahanagarpalika (on the left in 650 m)

750 m

6. Turn right onto Dadabhai Naoroji Rd

\_\_\_\_\_ 110 m

7. Turn left onto Walchand Hirachand Marg

. . . . . . . . . . . .

#### 1.1 km / 15 min

200 m

### o Kitab Khana

t

Mahatma Gandhi Rd, Phulara Fountain, Next to Dawar's College, Mumbai, Maharashtra 400001

8. Walk south on Mansion Modi St

Pass by Yash Travels (on the left in 22 m)

- 67 m

Turn left at Vinod Embroidery toward Mint Rd 59 m 10. Turn right at The Bharat Co-operative Bank Limited onto Mint Rd 0 Pass by Kumar Enterprises (on the right in 73 m) 120 m Turn left at State Bank Of India - Mint Road Branch onto Kumtha St 0 Pass by Engineer Bldg (on the left in 33 m) 260 m At Yellow Fever Vaccination Centre, t continue onto Currimbhoy Rd Destination will be on the right 28 m