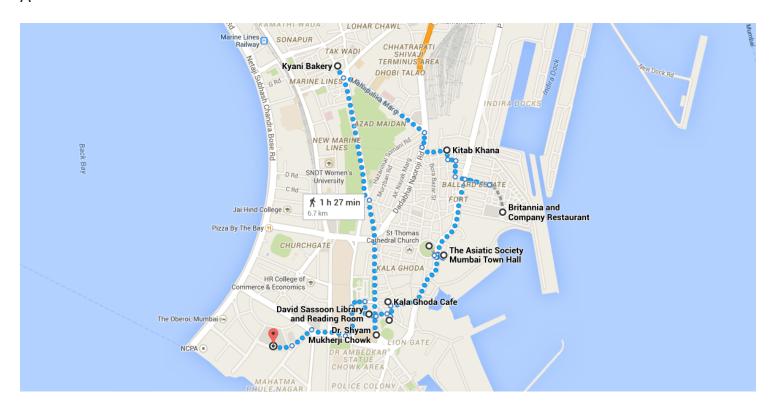

# Directions from Dr. Shyam Mukherji Chowk to Piramal Art Gallery - Experimental Theatre - N. C. P. A

### o Dr. Shyam Mukherji Chowk

Use caution - may involve errors or sections not suited for walking

Mahatma Gandhi Road, Mantralaya, Fort, Mumbai, Maharashtra 400032

Walk north on Mahatma Gandhi Road towards Library Marg
 Pass by Elphinstone College (on the left in 89 m)

Turn left to stay on Mahatma GandhiRoad

Pass by the park (on the right in 110 m)

950 m

3. Continue straight onto Jagannath

Shankar Seth Rd

Pass by Framjee Cowasjee Hall (on the left in 48 m)

99 m

2.0 km / 26 min

### Kyani Bakery, Jermahal Estate, 657, JSS Road, Kalbadevi Road, Tak Wadi, Lohar Chawl, Marine Lines

la Matoshri Hall

O Kitab Khana

Mumbai, Maharashtra 400002

Walk south-east on Jagannath Shankar
 Seth Rd towards Anandilal Podar Marg

t

Pass by Framjee Cowasjee Hall (on the right)

\_ 99 m

5. Turn left onto Mahapalika Marg

Pass by Brihan Mumbai Mahanagarpalika (on the left in 650 m)

750 m

6. Turn right onto Dadabhai Naoroji Rd

\_\_\_\_\_ 110 m

7. Turn left onto Walchand Hirachand Marg

. . . . . . . . . . . .

#### 1.1 km / 15 min

200 m

### o Kitab Khana

t

Mahatma Gandhi Rd, Phulara Fountain, Next to Dawar's College, Mumbai, Maharashtra 400001

8. Walk south on Mansion Modi St

Pass by Yash Travels (on the left in 22 m)

- 67 m

Turn left at Vinod Embroidery toward Mint Rd 59 m 10. Turn right at The Bharat Co-operative Bank Limited onto Mint Rd 0 Pass by Kumar Enterprises (on the right in 73 m) 120 m Turn left at State Bank Of India - Mint Road Branch onto Kumtha St 0 Pass by Engineer Bldg (on the left in 33 m) 260 m At Yellow Fever Vaccination Centre, t continue onto Currimbhoy Rd Destination will be on the right 28 m

550 m / 7 min

# Britannia and Company Restaurant

SS Ram Gulam Marg, Ballard Estate, Fort, Mumbai, 400001

13. Walk west on Currimbhoy Rd towards R

Kamani Rd

28 m

t

t

14. Continue onto **Kumtha St** 

15. Turn left onto Shahid Bhagat Singh Rd

0

Pass by Canara Bank ATM (on the left in 120 m)

600 m

#### Horniman Circle Garden

Fort, Mumbai, Maharashtra

# o The Asiatic Society Mumbai Town Hall

Fort, Mumbai, Maharashtra 400001

Walk south towards Shahid BhagatSingh Rd

\_\_\_ 84 m

### Kala Ghoda Cafe, 10, Ropewalk Lane, Opp Krishna Restaurant, Kala Ghoda Fort

Mumbai, Maharashtra 400001

26. Walk south on Rope Walk Ln towards VB
Gandhi Marg

Pass by Catholic Syrian Bank Ltd. (on the left in 64 m)

27. Turn left at Police Chauki onto K Dubash
Marg

Destination will be on the right

11 m

### o Prince of Wales Museum, 159/61

Mahatma Gandhi Road, Kala Ghoda, Fort, Mumbai, Maharashtra 400032

180 m / 3 min

## David Sassoon Library and Reading Room, 152,0ff David Sassoon Library Marg, Mahatma Gandhi Road, Kala Ghoda

Mumbai, Maharashtra 400001

|   | 35. | Turn left onto Free Press Journal Marg  |
|---|-----|-----------------------------------------|
| 4 |     | 190 m                                   |
| _ | 36. | At Maharshi Valmiki Chowk/Vidhan        |
| Q |     | Chowk, take the 2nd exit onto Barrister |
|   |     | Rajni Patel Marg                        |
|   |     | i Destination will be on the right      |
|   |     | 140 m                                   |
|   |     | 1.1 1/20 / 1.4 20                       |

1.1 km / 14 min

## o Piramal Art Gallery - Experimental Theatre - N. C. P. A

National Centre of the Performing Arts, NCPA Marg, NCPA Marg, Nariman Point, Mumbai, Maharashtra 400021

These directions are for planning purposes only. You may find that construction projects, traffic, weather, or other events may cause conditions to differ from the map results, and you should plan your route accordingly. You must obey all signs or notices regarding your route