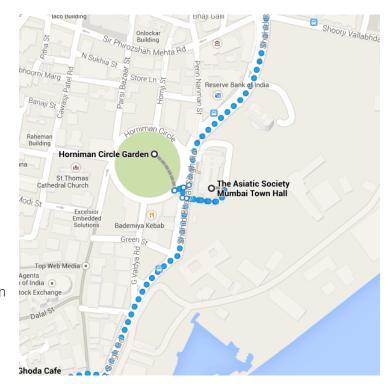

15. Turn left onto Shahid Bhagat Singh Rd

0

Pass by Canara Bank ATM (on the left in 120 m)

600 m

#### Horniman Circle Garden

Fort, Mumbai, Maharashtra

# o The Asiatic Society Mumbai Town Hall

Fort, Mumbai, Maharashtra 400001

Walk south towards Shahid BhagatSingh Rd

\_\_\_ 84 m

### Kala Ghoda Cafe, 10, Ropewalk Lane, Opp Krishna Restaurant, Kala Ghoda Fort

Mumbai, Maharashtra 400001

26. Walk south on Rope Walk Ln towards VB
Gandhi Marg

Pass by Catholic Syrian Bank Ltd. (on the left in 64 m)