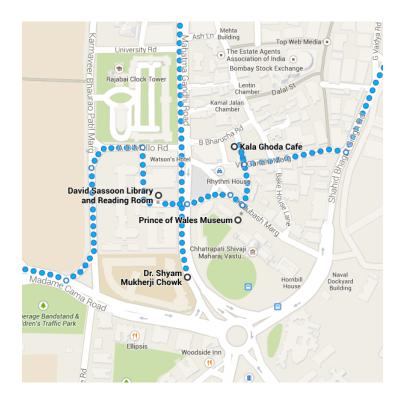

### Kala Ghoda Cafe, 10, Ropewalk Lane, Opp Krishna Restaurant, Kala Ghoda Fort

Mumbai, Maharashtra 400001

26. Walk south on Rope Walk Ln towards VB
Gandhi Marg

Pass by Catholic Syrian Bank Ltd. (on the left in 64 m)

27. Turn left at Police Chauki onto K Dubash
Marg

Destination will be on the right

11 m

### o Prince of Wales Museum, 159/61

Mahatma Gandhi Road, Kala Ghoda, Fort, Mumbai, Maharashtra 400032

180 m / 3 min

## David Sassoon Library and Reading Room, 152,0ff David Sassoon Library Marg, Mahatma Gandhi Road, Kala Ghoda

Mumbai, Maharashtra 400001

|   | 35. | Turn left onto Free Press Journal Marg  |
|---|-----|-----------------------------------------|
| 4 |     | 190 m                                   |
| _ | 36. | At Maharshi Valmiki Chowk/Vidhan        |
| Q |     | Chowk, take the 2nd exit onto Barrister |
|   |     | Rajni Patel Marg                        |
|   |     | i Destination will be on the right      |
|   |     | 140 m                                   |
|   |     | 1.1 1/20 / 1.4 20                       |