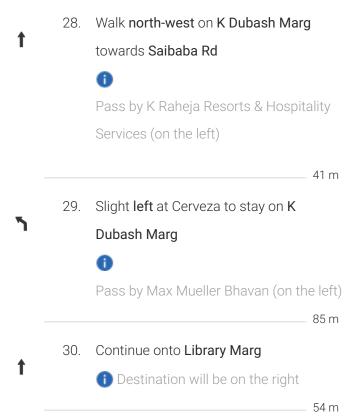

### Kala Ghoda Cafe, 10, Ropewalk Lane, Opp Krishna Restaurant, Kala Ghoda Fort

Mumbai, Maharashtra 400001

26. Walk south on Rope Walk Ln towards VB
Gandhi Marg

Pass by Catholic Syrian Bank Ltd. (on the left in 64 m)

27. Turn left at Police Chauki onto K Dubash
Marg

Destination will be on the right

11 m