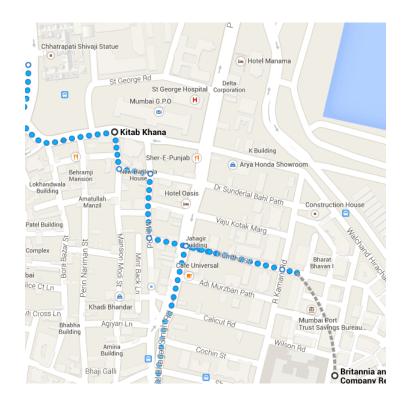

### o Kitab Khana

t

Mahatma Gandhi Rd, Phulara Fountain, Next to Dawar's College, Mumbai, Maharashtra 400001

8. Walk south on Mansion Modi St

Pass by Yash Travels (on the left in 22 m)

- 67 m

Turn left at Vinod Embroidery toward Mint Rd 59 m 10. Turn right at The Bharat Co-operative Bank Limited onto Mint Rd 0 Pass by Kumar Enterprises (on the right in 73 m) 120 m Turn left at State Bank Of India - Mint Road Branch onto Kumtha St 0 Pass by Engineer Bldg (on the left in 33 m) 260 m At Yellow Fever Vaccination Centre, t continue onto Currimbhoy Rd Destination will be on the right 28 m

550 m / 7 min

# Britannia and Company Restaurant

SS Ram Gulam Marg, Ballard Estate, Fort, Mumbai, 400001

13. Walk west on Currimbhoy Rd towards R

Kamani Rd

28 m

t

t

14. Continue onto **Kumtha St** 