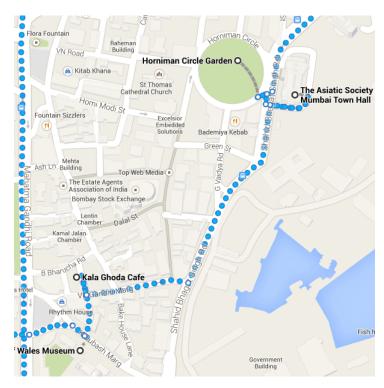

15. Turn left onto Shahid Bhagat Singh Rd

0

Pass by Canara Bank ATM (on the left in 120 m)

600 m

#### Horniman Circle Garden

Fort, Mumbai, Maharashtra

# o The Asiatic Society Mumbai Town Hall

Fort, Mumbai, Maharashtra 400001

Walk south towards Shahid BhagatSingh Rd

\_\_\_ 84 m

### Kala Ghoda Cafe, 10, Ropewalk Lane, Opp Krishna Restaurant, Kala Ghoda Fort

Mumbai, Maharashtra 400001

26. Walk south on Rope Walk Ln towards VB
Gandhi Marg

Pass by Catholic Syrian Bank Ltd. (on the left in 64 m)

27. Turn left at Police Chauki onto K Dubash
Marg

Destination will be on the right

11 m