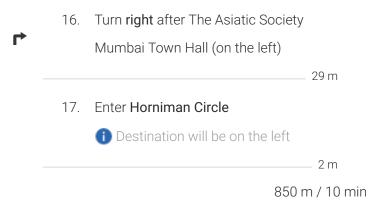

15. Turn left onto Shahid Bhagat Singh Rd

0

Pass by Canara Bank ATM (on the left in 120 m)

600 m

#### Horniman Circle Garden

Fort, Mumbai, Maharashtra